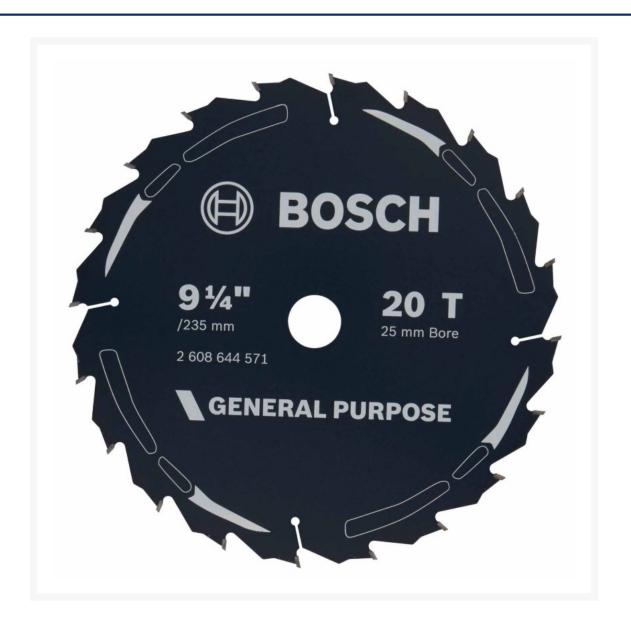

# Bosch General Purpose Circular Saw Blade, 235mm x 2.5 mm x 25mm

# **Short Description**

Bosch General Purpose Circular Saw Blade, 235mm x 2.5 mm x 25mm

### Description

Bosch General Purpose Circular Saw Blade for wood, measures 235mm x 2.5 mm x 25mm. This Bosch saw blade provides clean and smooth cuts in hardwood, softwood, plywood and moulding due to the precisely fully ground teeth. The dimensionally stable and hardened steel body guarantees precision and stable cuts.

#### **Features:**

- Clean and smooth cuts due to precisely and fully ground teeth
- Good lifetime due to high quality carbide tips
- Precise and stable cut due to dimensionally stable and hardened steel body
- Functional blue coating to reduce drag and gumming
- 235mm x 2.5 mm x 25mm