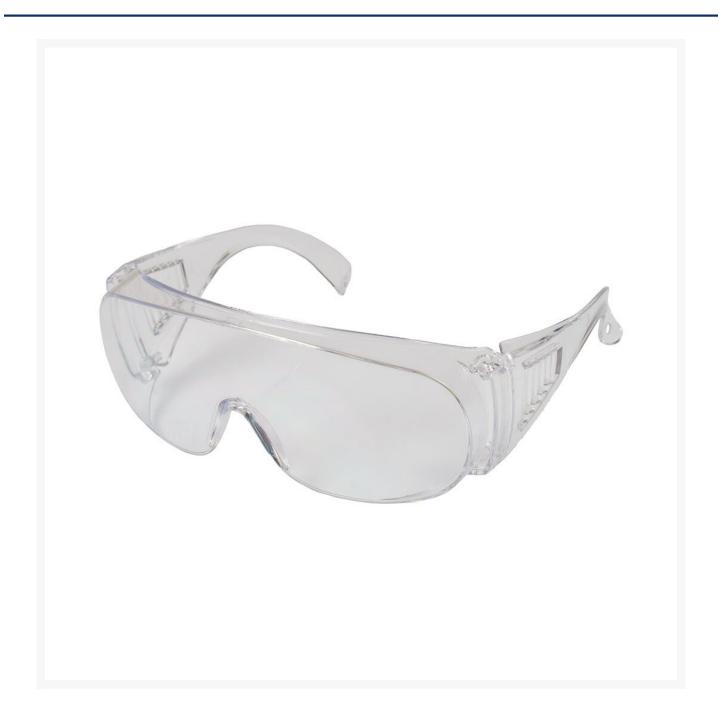

## **Short Description**

Overspec Glasses - Clear

### **Description**

These simple and lightweight safety glasses are Standards Approved and available with clear polycarbonate lenses. Designed to be worn either as-is or as an overspec style over the top of prescription glasses, these safety glasses ensure that workers who need to wear prescription glasses are still adequately protected with medium impact eye protection.

The moulded nose bridge design suits most face profiles, and the non-slip temples ensure they stay put throughout the work day. The side vents allow airflow for wearer comfort, and the wraparound style provides excellent protection for a range of common work site applications.

- Large frame with a wraparound style
- Moulded nose bridge design fits most users
- Can be worn alone or over prescription glasses
- Provides protection for prescription glasses wearers without compromising on safety
- Non-slip temple design
- Conforms to AS/NZS 1337.1:2010
- Carton Qty: 10 pairs