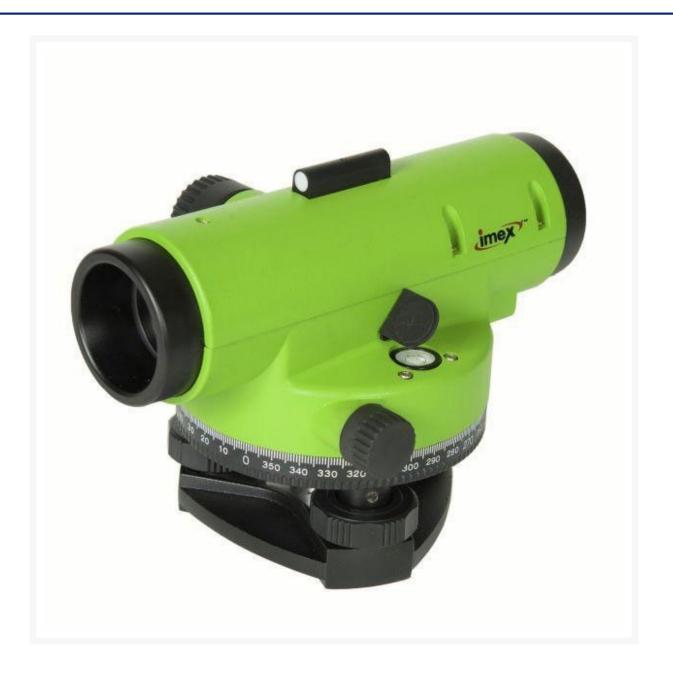

### **Short Description**

Imex LAR28 Auto Level Range with 28 x magnification.

#### Description

Manufactured from an all steel, sealed housing the IMEX LAR28 is suitable for all weather. This units offers heavy duty protection and high magnification.

IMEX LAR28 are the most robust auto-levels available on the market. A magnetic damping compensator ensure better stability and reliability in all conditions.

#### FEATURES

- Metal, fully sealed housing
- Magnetic damping compensator
- 28 x Magnification
- Standard deviation 1 km double run 1.5mm
- Horizontal circle: 360°
- Objective Aperture: 34mm
- Weight: 1.8kg
- 3 Year Warranty