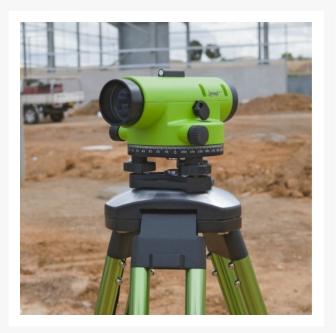

### **Short Description**

Imex LAR28 Auto Level Range with 28 x magnification.

#### Description

Manufactured from an all steel, sealed housing the IMEX LAR28 is suitable for all weather. This units offers heavy duty protection and high magnification.

IMEX LAR28 are the most robust auto-levels available on the market. A magnetic damping compensator ensure better stability and reliability in all conditions.

#### FEATURES

- Metal, fully sealed housing
- Magnetic damping compensator
- 28 x Magnification
- Standard deviation 1 km double run 1.5mm
- Horizontal circle: 360°
- Objective Aperture: 34mm
- Weight: 1.8kg
- 3 Year Warranty