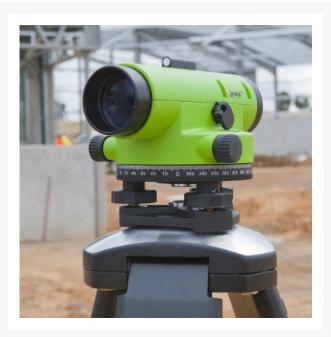

### **Short Description**

Imex LAR28 Auto Level Range with 28 x magnification.

#### Description

Manufactured from an all steel, sealed housing the IMEX LAR28 is suitable for all weather. This units offers heavy duty protection and high magnification.

IMEX LAR28 are the most robust auto-levels available on the market. A magnetic damping compensator ensure better stability and reliability in all conditions.

#### FEATURES

- Metal, fully sealed housing
- Magnetic damping compensator
- 28 x Magnification
- Standard deviation 1 km double run 1.5mm
- Horizontal circle: 360°
- Objective Aperture: 34mm
- Weight: 1.8kg
- 3 Year Warranty