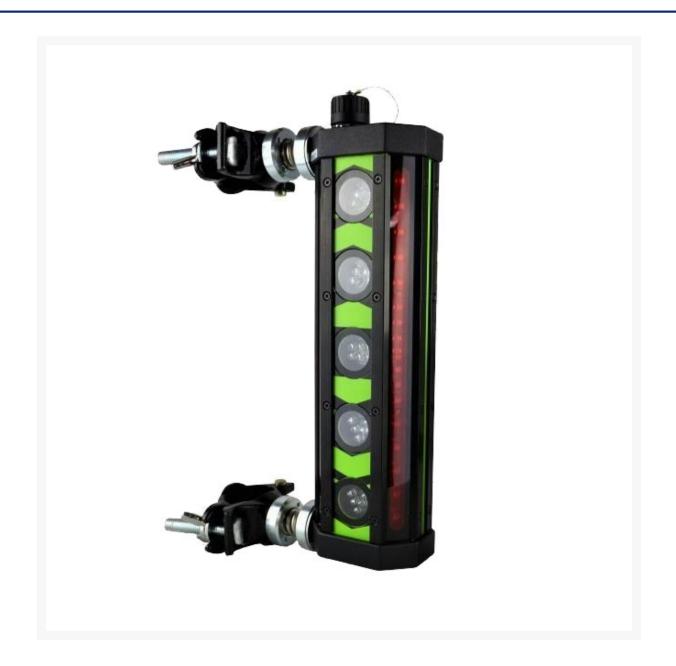

# Imex MR360 Machine Control Receiver - Clamp Mount

### Description

The Imex MR360 Machine Control Receiver is the greatest in time saving for all grader, dozer, bobcat or scraper operations. With a full 360° reception and in-cab display for easy use in construction and site preparation.

#### FEATURES

- 360° reception range
- In-cab display with 8m of cable
- Large 250mm pick-up board
- Comes with clamp mounting
- Fits all machines and detects all red beam lasers