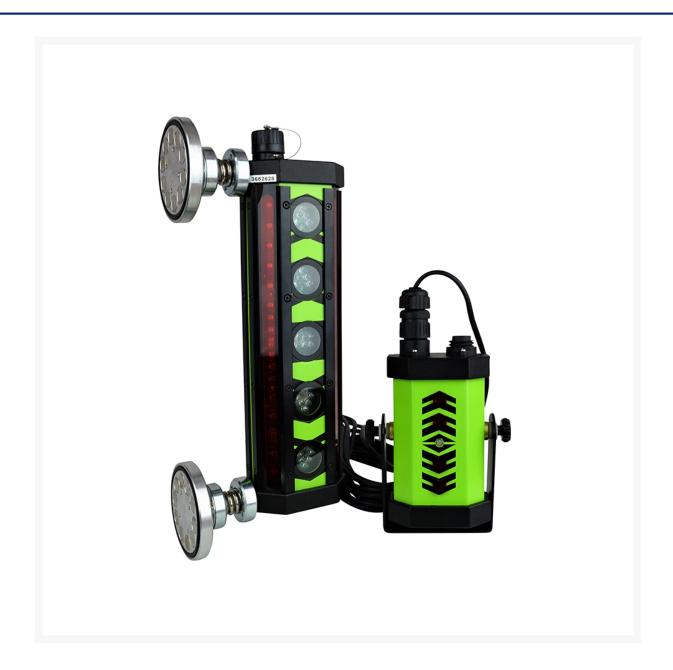

### **Short Description**

Imex MR360 machine control receiver with magnets for fast and easy installation.

#### **Description**

The Imex MR360 Machine Control Receiver is the greatest in time saving for all grader, dozer, bobcat or scraper operations. With a full  $360^{\circ}$  reception and in-cab display for easy use in construction and site preparation.

#### **FEATURES**

- 360° reception range
- In-cab display with 8m of cable
- Large 250mm pick-up board
- Comes with magnetic mounting
- Fits all machines and detects all red beam lasers