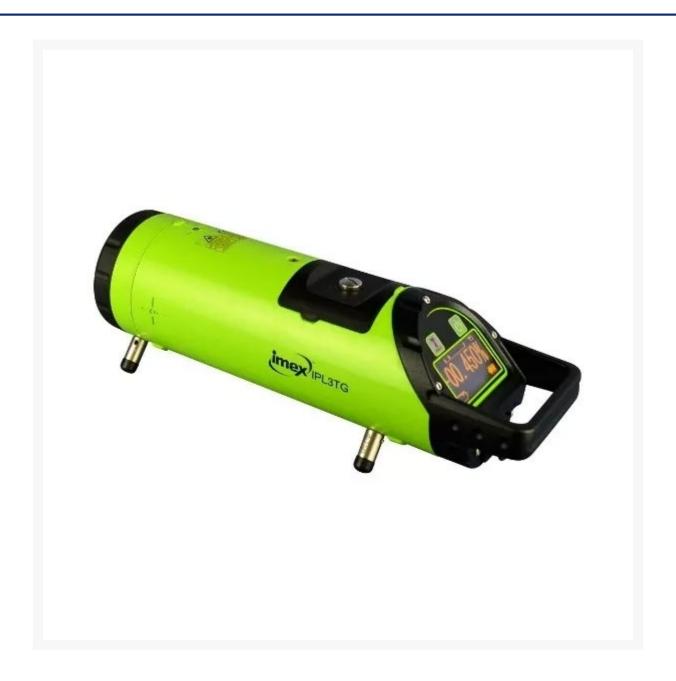

### **Description**

The Imex IPL3TR is a red beam pipe drainage laser with a wireless remote setting, auto track on-grade.

With the capability of fitting a 100mm PVC pipe, with interchangeable feet for a variety of pipe sizes. A huge -20% to +40% grade and fully submersible IP68 rating the new Imex pipe lasers are set up for the most demanding tasks.

#### **Features:**

- 300m range
- Electronic levelling
- Auto tracks target plate
- -20% to +40% gradient
- Lock-out grade (for solar farm pile driving)
- 8Ah lithium-ion rechargeable
- IP68 submersible
- 1.5mm @30m accuracy