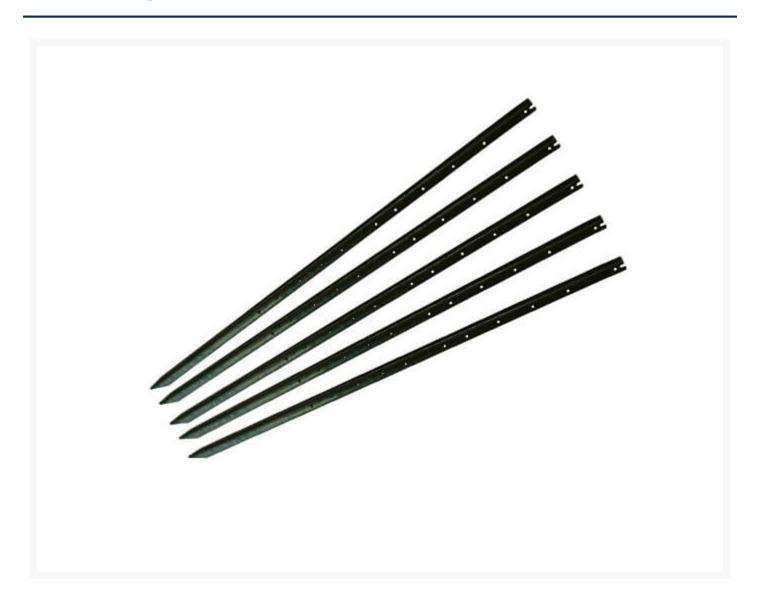

# **Steel Fence Posts (Droppers)**

#### **Description**

Steel fence posts are ideal for soft, sandy ground, asphalt, or paved areas. These rugged star posts are made from virgin R53 steel which means they are lightweight yet strong and resistant to rust.

- Sizes available: 600mm, 1300mm, 1500mm, 1800mm, and 2400mm
- Steel Star pickets are sold in increments of 10 only
- Star posts can also be used in place of XT Fence Posts to fix the Fortress XT Barrier Edge Protection System