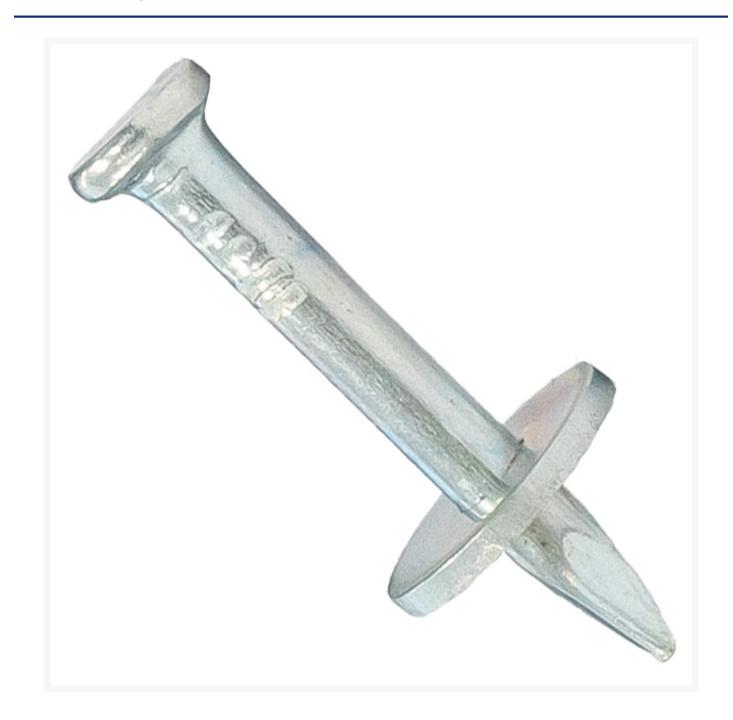

#### **Short Description**

Masonry Nail Mickey Pins (Concrete Nails) suitable for fastening all manner of fixtures in place on concrete/masonry applications. Choose a size from the options below.

#### Features:

- Suitable for fastening all manner of fixtures in place on conrete/masonry applications.
- Pre-assembled with metal washers
- Metal washers providing resistance to pullover
- Known as Masonry Nails/Concrete Nails