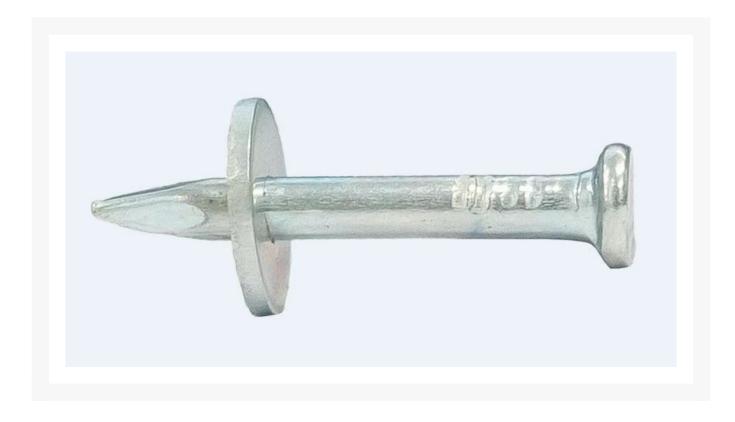

#### **Short Description**

Masonry Nail Mickey Pins (Concrete Nails) suitable for fastening all manner of fixtures in place on concrete/masonry applications. Choose a size from the options below.

#### Features:

- Suitable for fastening all manner of fixtures in place on conrete/masonry applications.
- Pre-assembled with metal washers
- Metal washers providing resistance to pullover
- Known as Masonry Nails/Concrete Nails