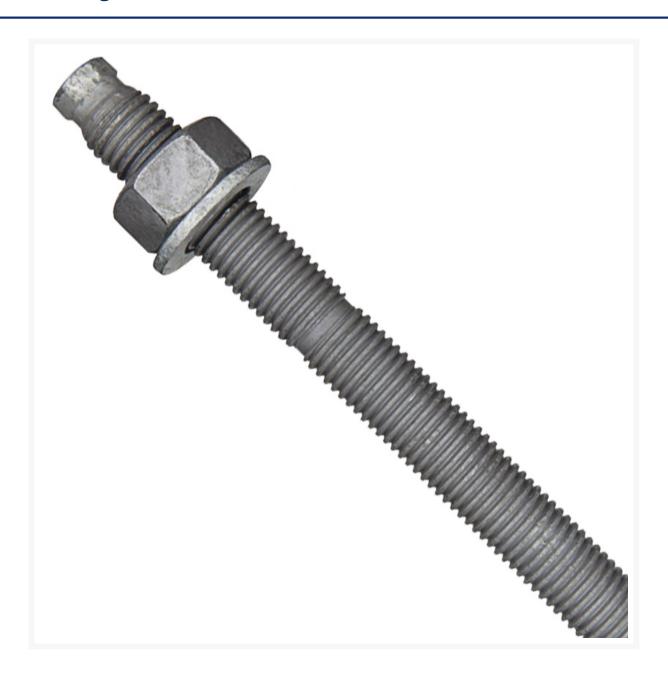

#### **Short Description**

Chisel point studs construction fasteners, made from quality 5.8 Grade carbon steel. Suitable for use with glass capsules or any adhesive injection system.

#### **Description**

Chisel point stud, non expansion type anchor fastener. Used in pre-drilled holes with a chemical adhesive or injection system.

The installation of the stud done by inserting a suitable curing resin into the pre-drilled hole using either a chemical capsule or injection adhesive. The stud is then inserted and rotated, allowing for proper setting into the resin. Note: Load can be added to the Anchor once the appropriate curing time has passed.