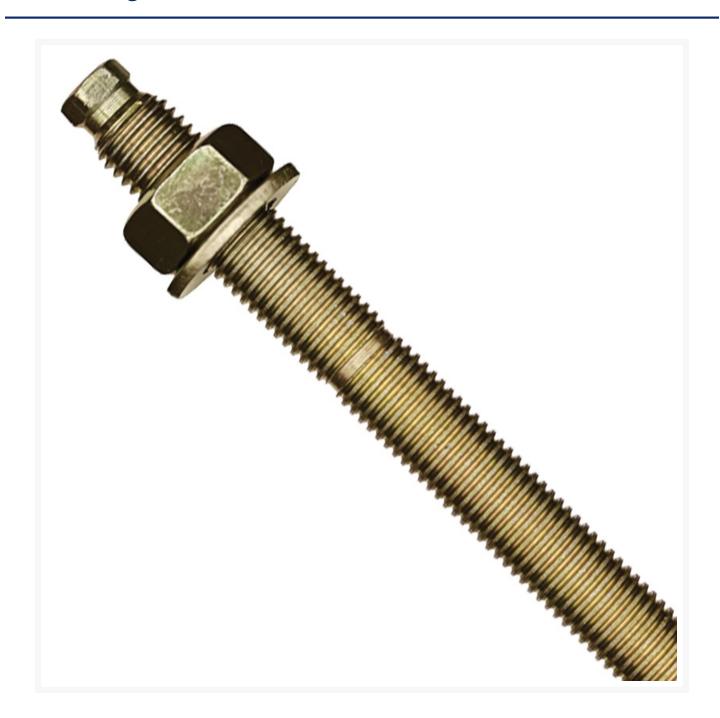

### Description

Chisel point stubs for use with glass chemical anchoring. These anchors are manufactured with the chisel point designed to break the glass capsule, engaging the adhesive in a single, quick and clean motion. These chisel point chemical anchors are supplied with nuts and washers and the anchor has a hex external for easier installation. A depth indicator helps with inserting to the accurate depth. Yellow zinc plating increases the finish protection, offering a good level of protection against corrosion.