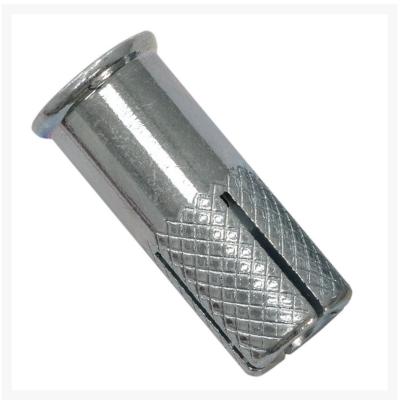

### **Description**

Drop-In Anchors are an internally threaded expansion anchor complete with a pre-assembled integral expander plug. The anchor is expanded with a matching setting tool designed to protect internal threads while driving the pre-assembled plug to the end of the anchor.

The tapered plug is precisely matched to the internal configuration of the anchor body to develop maximum expansion against the walls of the hole.

Suitable for electrical, mechanical and plumbing services.<