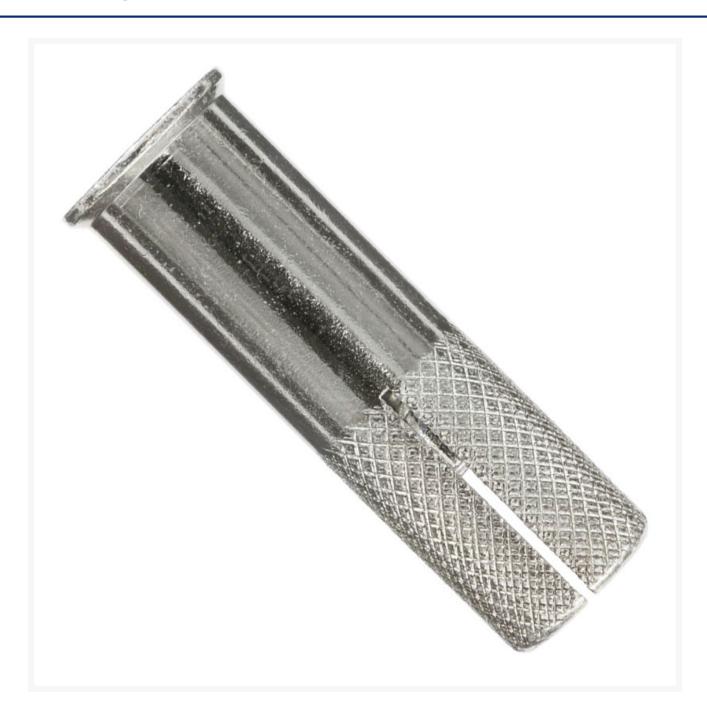

### **Description**

Drop-In Anchors are an internally threaded expansion anchor complete with a pre-assembled integral expander plug. The anchor is expanded with a matching setting tool designed to protect internal threads while driving the pre-assembled plug to the end of the anchor.

The tapered plug is precisely matched to the internal configuration of the anchor body to develop maximum expansion against the walls of the hole.

Suitable for electrical, mechanical and plumbing services.<