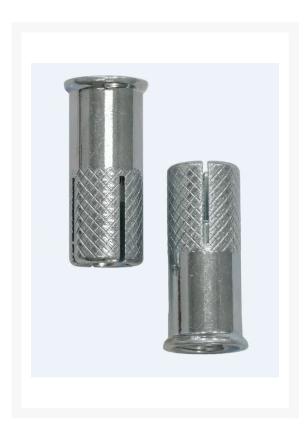

### **Description**

Drop-In Anchors are an internally threaded expansion anchor complete with a pre-assembled integral expander plug. The anchor is expanded with a matching setting tool designed to protect internal threads while driving the pre-assembled plug to the end of the anchor.

The tapered plug is precisely matched to the internal configuration of the anchor body to develop maximum expansion against the walls of the hole.

Suitable for electrical, mechanical and plumbing services.<