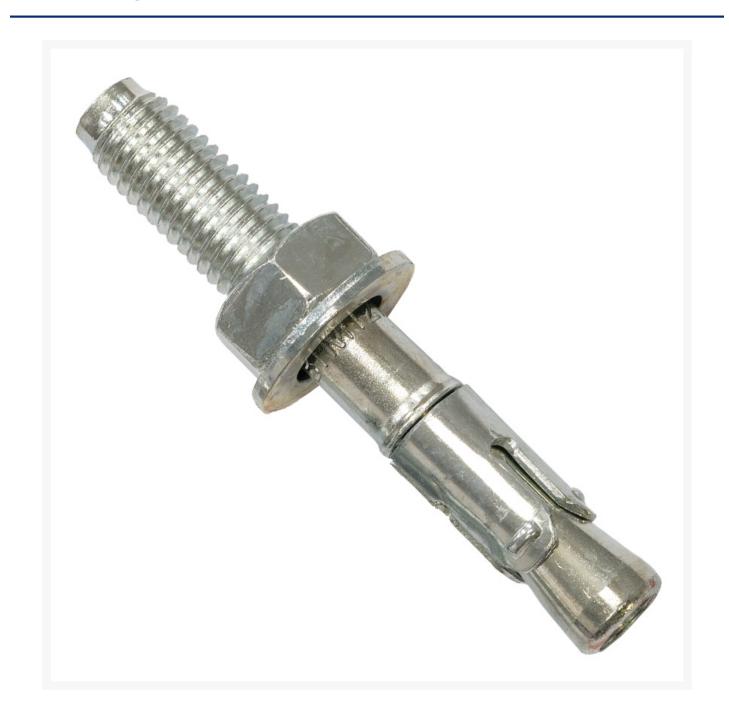

#### **PTB-G-PRO Galvanised Through Bolts**

The PTB-G-PRO is a fully threaded, torque controlled, wedge expansion anchor which is designed for consistent performance in cracked and uncracked concrete.

The anchor is easy to install and suitable for a variety of base materials. The wide range of available PTB-G-PRO anchor sizes covers all common capacity demands.