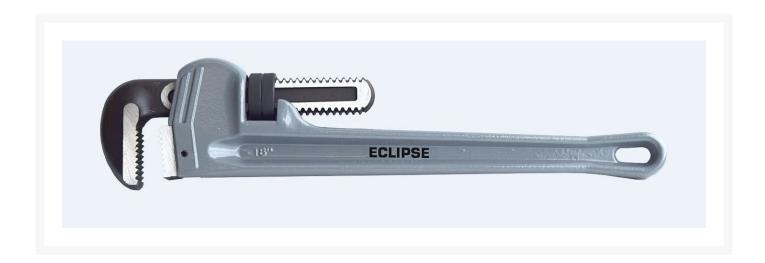

# Pipe Wrench Leader Aluminium

## **Short Description**

Pipe wrench leader aluminium designed constructed from a light-weight aluminium body for all-day use we minimal fatigue.

#### **Description**

Cast aluminium pipe wrench Ideal for manipulating larger capacity threaded pipe joints and collars. Durable and sturdy one-piece lightweight aluminium casting with precision machine screw thread & spring jaw and hardened & tempered jaws with flash hardened teeth.