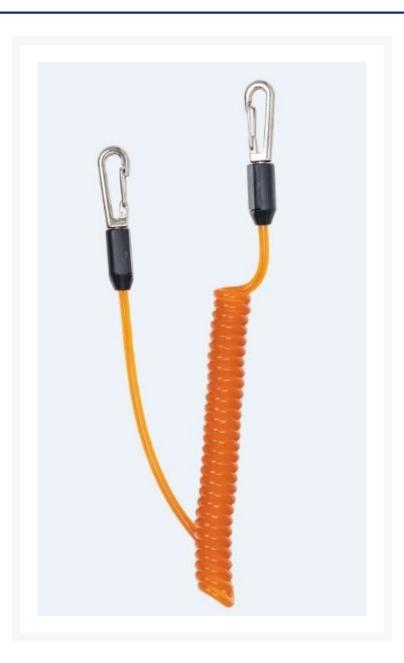

## **Short Description**

Coiled tool connector provides compact tool retention. Supplied with 2 x Swivel Snap Hooks to reduce tangling. Maximum tool weight not to exceed 0.8 kg.

## Description

- Coiled tool connector provides compact tool retention
- Plastic coating for durability and comfort
- 2 x Swivel Snap Hooks to reduce tangling
- Maximum tool weight not to exceed 0.8 kg
- Strap Material: Stainless Steel/PE
- Connector Material: Electroplated zinc alloy
- Plastic Material: PE (Polyethylene)
- Weight: 40 grams
- One size fits all
- Maximum Working Load Limit: 0.8kg