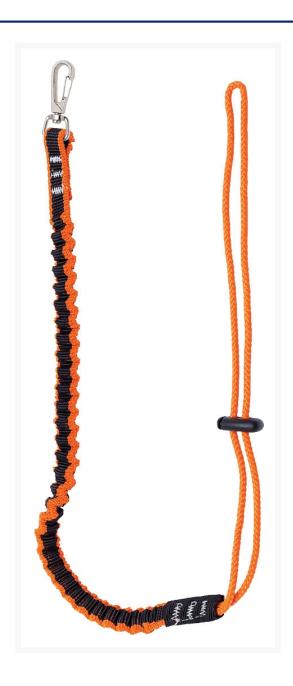

## **Short Description**

Swivel Snap Hooks To Loop Tail 80cm

## **Description**

- Tool Lanyard rated to maximum load limit of 1.86kg
- 80cm length extends to 120cm
- Sliding loop lock keeps tools in place and connected
- Hi-Vis orange lanyard for easy visual location
- 3 Bar stitch pattern for increased strength Swivel Snap Hook to reduce tangling
- Lanyard Material: Durable polyester/elastic blended webbing
- Connector Material: Electroplated zinc alloy
- Plastic Material: PE (Polyethylene)
- Loop Tail Material: Polyester
- Weight: 50 grams
- Length: 80cm (extends to 120cm)
- Maximum Working Load Limit: 1.86kg