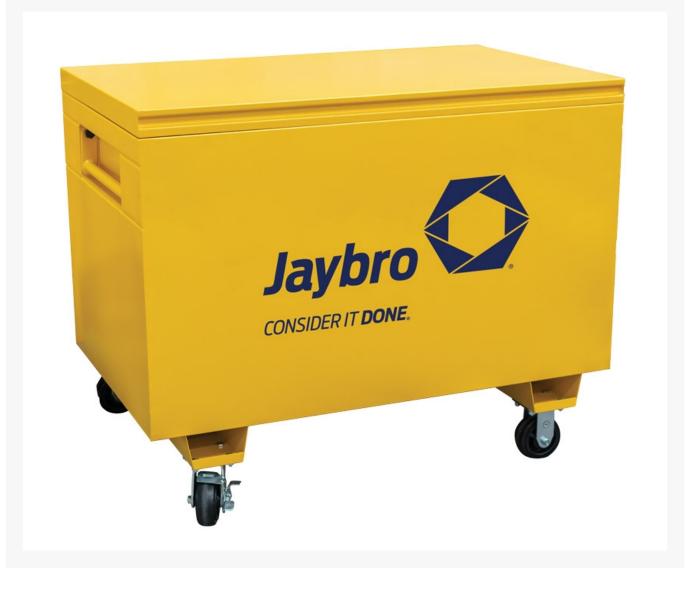

### Description

This heavy duty site storage box is made from tough steel for longevity on site. The gas strut lid enables easy access to your tools and gear. Perfect for use on the job site, this toolbox features heavy duty caster wheels making it mobile and versatile. The large capacity makes it perfect for storage on site or on the work ute: 965mm width makes it big enough for all your day-to-day tools and gear. This yellow toolbox features the Jaybro logo and it is built to withstand harsh worksite conditions. These simple yet durable site boxes are easy to move around on the included castors and are available in 965mm wide or a larger 1200mm wide version. Store tools, equipment or anything else that needs protection from dust and debris, and security from theft.

#### Features

- Heavy duty site box
- Manufactured from steel
- Designed for secure and rugged site storage
- Flip up door lid
- Forklift lugs allow for it to be lifted and moved easily
- Castor wheels for manoeuvrability
- Colour: Yellow
- Measurements: 965mm wide x 575mm deep x 570mm high