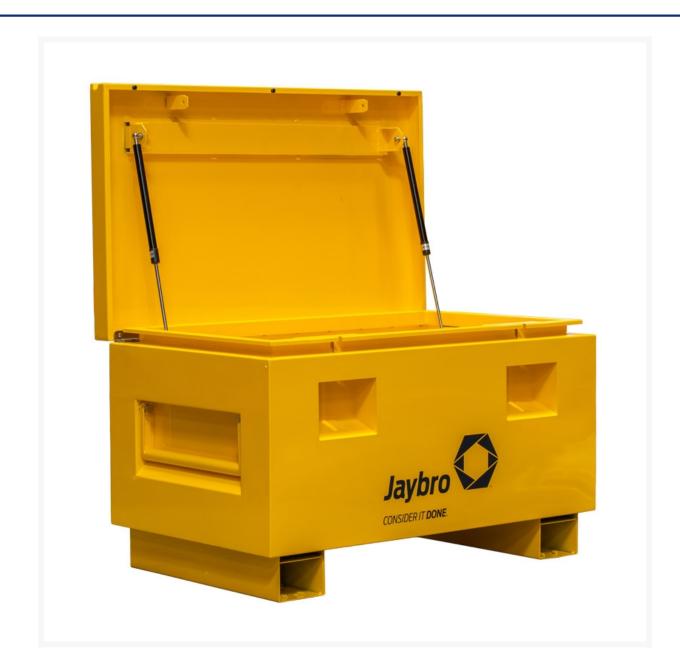

### **Short Description**

Site Box Heavy Duty, 965mm wide. This steel site storage box is designed for industrial worksite use; it is rugged and high quality.

### Description

This heavy duty site storage box is made from tough steel for longevity on site. The gas strut lid enables easy access to your tools and gear. Perfect for use on the job site, this toolbox features heavy duty caster wheels making it mobile and versatile. The large capacity makes it perfect for storage on site or on the work ute: 965mm width makes it big enough for all your day-to-day tools and gear. This yellow toolbox features the Jaybro logo and it is built to withstand harsh worksite conditions. These simple yet durable site boxes are easy to move around on the included castors and are available in 965mm wide or a larger 1200mm wide version. Store tools, equipment or anything else that needs protection from dust and debris, and security from theft.

#### Features

- Heavy duty site box
- Manufactured from steel
- Designed for secure and rugged site storage
- Flip up door lid
- Forklift lugs allow for it to be lifted and moved easily
- Castor wheels for manoeuvrability
- Colour: Yellow
- Measurements: 965mm wide x 575mm deep x 570mm high