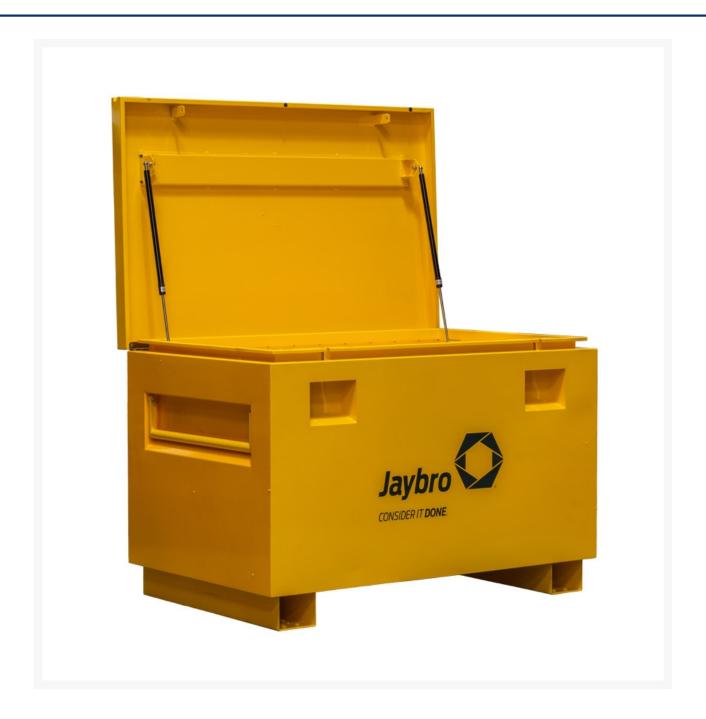

### **Short Description**

Heavy Duty 1200mm wide site box manufactured from steel. Fitted with castors and a gas lift lid.

#### **Description**

This heavy duty site storage box is made from tough steel for longevity on site. The gas strut lid enables easy access to your tools and gear. Perfect for use on the job site, this toolbox features heavy duty caster wheels making it mobile and versatile. The large capacity makes it perfect for storage on site or on the work ute: 1200mm width makes it big enough for all your day-to-day tools and gear. This yellow toolbox features the Jaybro logo and it is built to withstand harsh worksite conditions. These simple yet durable site boxes are easy to move around on the included castors and are available in 1200mm wide or a smaller 965mm wide version. Store tools, equipment or anything else that needs protection from dust and debris, and security from theft.

#### **Features**

- Heavy duty site box
- Manufactured from steel
- Designed for secure and rugged site storage
- Flip up door lid
- Forklift lugs allow for it to be lifted and moved easily
- Castor wheels for maneuverability
- Colour: Yellow
- Measurements: 1200mm wide x 760mm deep x 800mm high