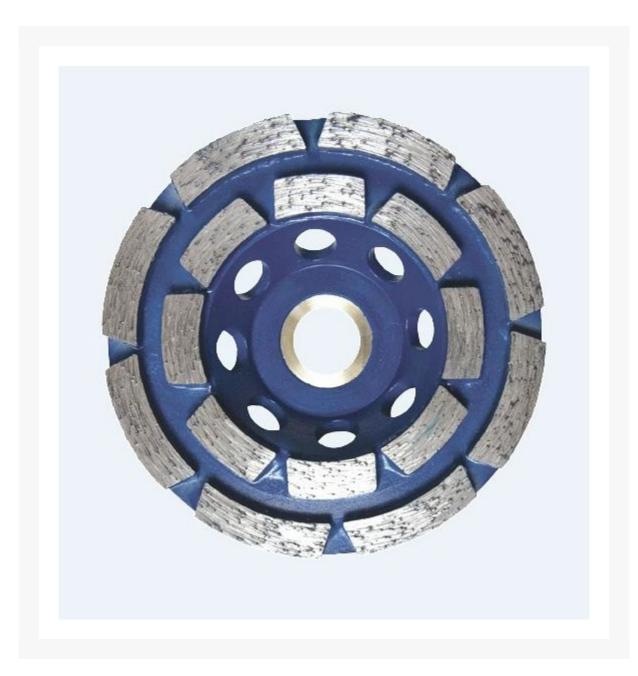

# **Short Description**

Double Row Grinding Cup Wheel

#### **Description**

- Designed for grinding and shaping of concrete and pavers
- Turbo style cup for better cooling and long lasting on non abrasive materials
- Dry Grinding for removal of concrete imperfections
- Suitable for use on Cured Concrete / Reinforced, Paver, Clay bricks and General masonry Products