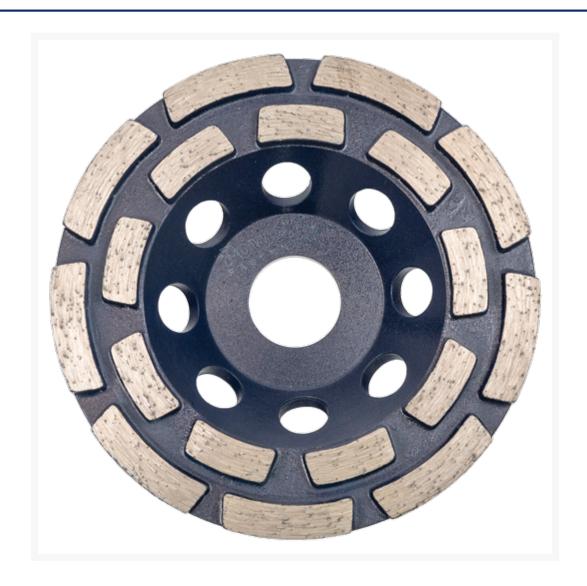

# **Short Description**

Double Row Grinding Cup Wheel

#### **Description**

- Designed for grinding and shaping of concrete and pavers
- Turbo style cup for better cooling and long lasting on non abrasive materials
- Dry Grinding for removal of concrete imperfections
- Suitable for use on Cured Concrete / Reinforced, Paver, Clay bricks and General masonry Products