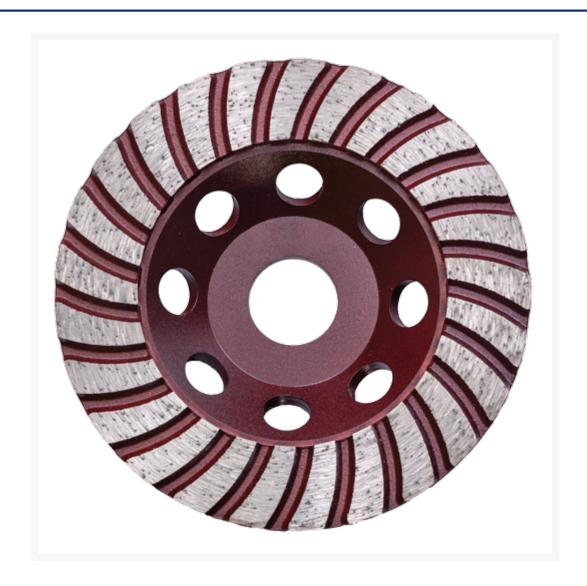

#### **Short Description**

Turbo Grinding Cup Wheel

#### **Description**

- Designed for grinding and shaping of concrete and pavers
- Turbo style cup for better cooling and long lasting on non abrasive materials
- Dry Grinding for removal of concrete imperfections
- Suitable for use on Cured Concrete / Reinforced, Paver, Clay bricks and General masonry Products