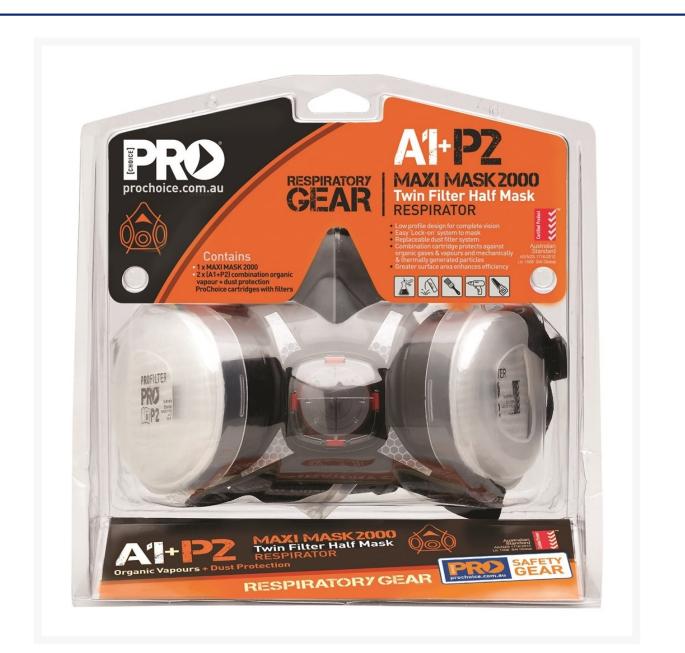

## **Short Description**

Pro Choice assembled half mask respirator kit complete with A1P2 Cartridges. Ask Jaybro about respirator fit testing in your area. **Limited stock.** 

#### Description

Assembled Half Mask With A1P2 Cartridges. Kit Contains: 1 x HMTPM, 1 x pair of PCA1P2

The Maxi Mask half face respirator is a thermoplastic elastomer face piece, suitable for applications including mining, construction, rigging, agriculture, painting, chemical and lab work. The design suits most face shapes and features a contour moulded nose area for easy fitting when worn with other PPE such as glasses and goggles. This mask is also able to be worn under most welding helmets. The low breathing resistance valve reduces heat and moisture build up, increasing wearer comfort. Cartridges are easy to replace and fit easily onto the connection points. Approved to AS/NZS 1716:2012.

Included in this kit is a pair of A1P2 cartridges for particulate/gas/vapours. This pair of respirator cartridges are designed for use on the ProChoice Maxi Mask 2000 and are approved to AS/NZS1716. This A1 P2 cartridge set provides particulate protection as well as gas and vapour protection.

#### Included:

- 1 x Pro Choice HMTPM Maxi Mask 2000 Half Face Mask Respirator
- 1 Pair x ProChoice Gas / Vapour Cartridge A1P2