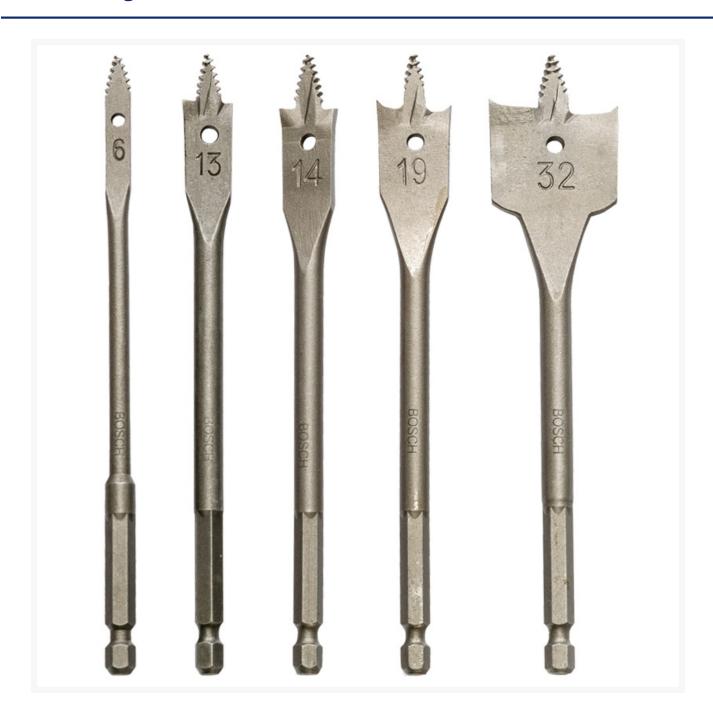

#### **Description**

A spade bit is used to bore holes at a rapid speed unlike an auger bit. These spade drill bits feature a rigid steel shank and notched tips for cleaner holes and reduced breakout or tear out (splintering).

Spade drill bits are available in a wide range of sizes from 6 mm right up to 38 mm diameter. Choose your size from the dropdown box. They are 152 mm long and fit standard drills.

- Suitable for both soft and hard wood
- Use in light building material and plasterboard
- Bores at a rapid speed
- 152 mm long
- High quality steel
- Choose from 6mm up to 38mm