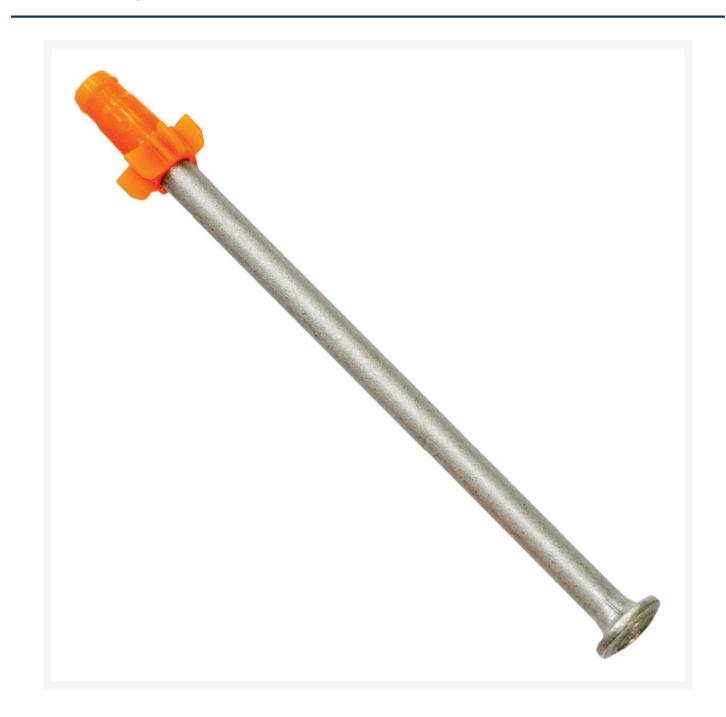

### **Short Description**

Drive Pin fasteners with an 8 mm head and 3.7 mm shaft. These pins are available in a range of sizes from 25 mm to 97 mm. Choose the length required from the drop-down menu below.

### Description

Pack of 100 drive pins for use in solid brick, steel and concrete.

#### **Features:**

- 8mm Head Drive Pins for direct fastening into steel and concrete
- For use in Solid Brick, Steel & Concrete
- Suitable for use in Powers and most other brand Powder Actuated tools