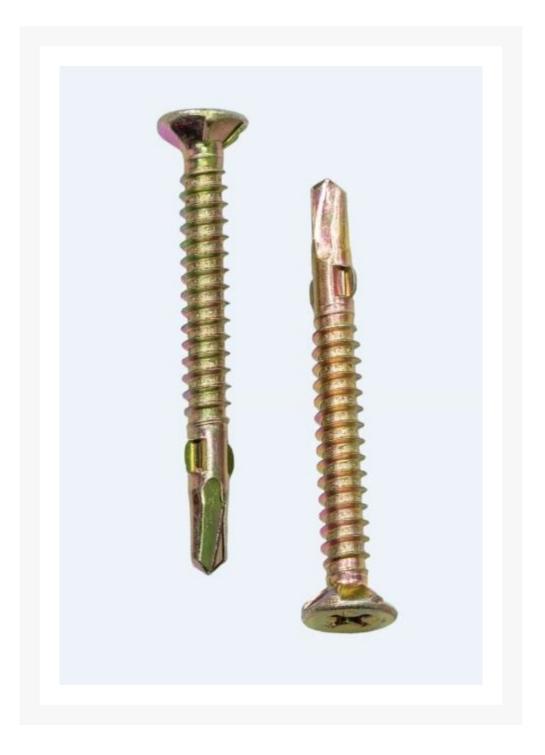

## **Short Description**

Class 3 Galvanised self-drilling screw. Manufactured with a self-embedding countersunk head and wings that remove the need for pre-drilling in timber. These screws are suitable for use in metal and timber. Very quick and easy to install with high resistance to pull-out. Available is a range of sizes from 40 mm to 75mm

# Description

Specially design and manufactured self-drilling screws with a countersinking head for use on timbers, metals and composite boards. Wings remove the need for pre-drilled holes, the wings snap off during installation