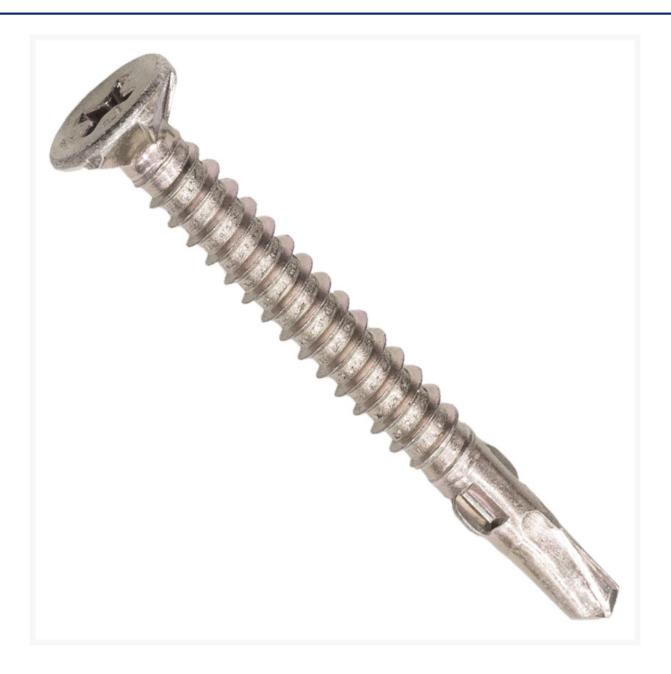

## **Short Description**

Class 3 Galvanised self-drilling screw. Manufactured with a self-embedding countersunk head and wings that remove the need for pre-drilling in timber. These screws are suitable for use in metal and timber. Very quick and easy to install with high resistance to pull-out. Available is a range of sizes from 40 mm to 75mm

# Description

Specially design and manufactured self-drilling screws with a countersinking head for use on timbers, metals and composite boards. Wings remove the need for pre-drilled holes, the wings snap off during installation