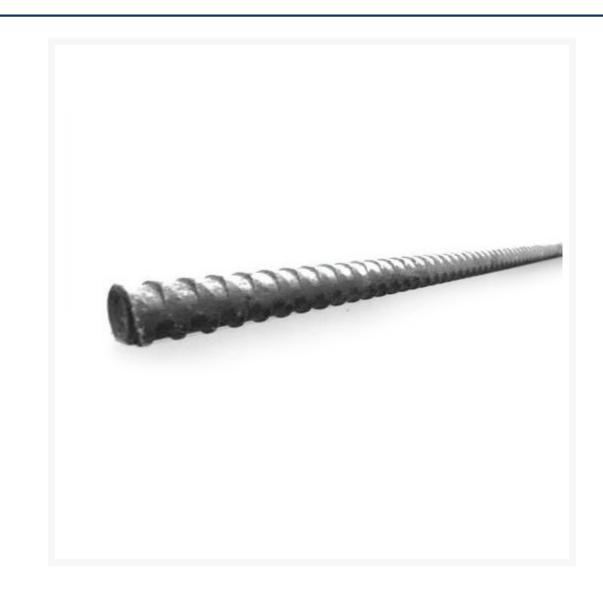

#### **Short Description**

Formwork Z Bar is used in a threaded rod system to tie wall forms together. Manufactured with a nominal diameter of 15/17mm in lengths from 1.2m to 5.8m. Choose the required length from the drop-down menu below.

#### Description

Z tie bar 15-17mm, used to support formwork and general form work applications. Jaybro supply a wide range of form work supplies including reo, concrete and props.