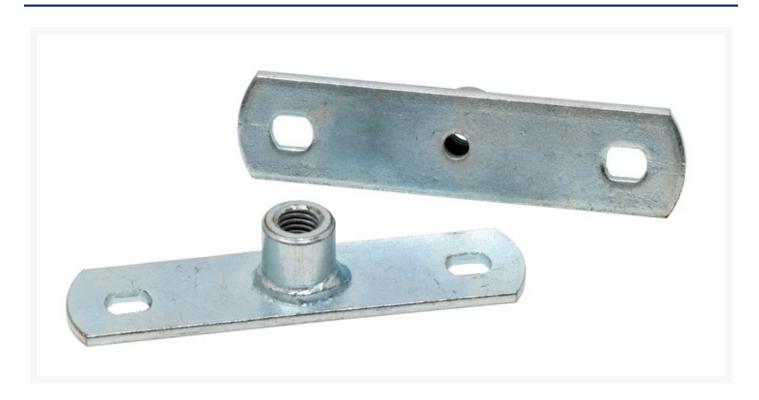

### **Short Description**

Female M10 threaded rod hanger backplate / Anchor foot Plate with an M10 centre mounting point.

#### **Description**

Female M10 anchor foot plate used to hold threaded rod securely enabling the hanging of fixtures. Supplied with dual pre-drilled mounting holes on the backing plate. These M10 threaded rod centre mounting plate come in a box of 100.