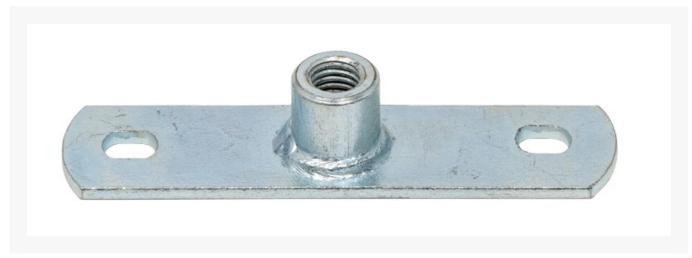

### **Short Description**

Female M10 threaded rod hanger backplate / Anchor foot Plate with an M10 centre mounting point.

#### **Description**

Female M10 anchor foot plate used to hold threaded rod securely enabling the hanging of fixtures. Supplied with dual pre-drilled mounting holes on the backing plate. These M10 threaded rod centre mounting plate come in a box of 100.