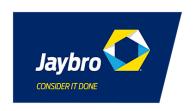

# **Description**

The Milwaukee® M18™ LED Stand Light/Charger is designed to deliver a lighting solution that survives professional use unlike any other portable work light. The 3000 lumen light can be set up in seconds to a max height of 2.1m, and collapses to less than 1.2m for easy transport and storage.

The light head can be extended to light overhead work or minimise shadows when casting light downward. The multidirectional light head gives users the ability to orient the three independently pivoting light heads to cast light in several directions.

### **Features:**

- Dual powered: M18™ battery pack and AC corded
- Sets up in 5 seconds
- 2.1m max extension
- Three independent light heads
- Three light output modes high, medium and low
- Impact resistant reinforced legs

## **Specifications:**

- Model Number M18HSAL-0
- Voltage 18V
- Length 1,200mm (retracted)
- Weighs 8.1kg
- 3,000 lumens