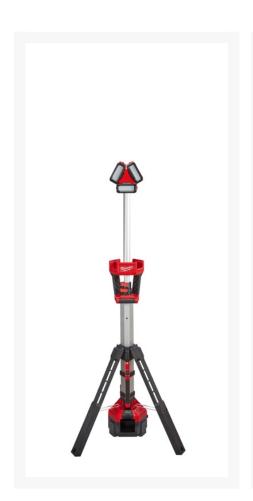

# **Description**

The Milwaukee® M18™ LED Stand Light/Charger is designed to deliver a lighting solution that survives professional use unlike any other portable work light. The 3000 lumen light can be set up in seconds to a max height of 2.1m, and collapses to less than 1.2m for easy transport and storage.

The light head can be extended to light overhead work or minimise shadows when casting light downward. The multidirectional light head gives users the ability to orient the three independently pivoting light heads to cast light in several directions.

With an integrated AC cord, a user can plug in the light in an AC socket and charge any M18 REDLITHIUM-ION™ pack. Delivering 3,000 lumens, it fills up large areas with TRUEVIEW™ High Definition light. For optimised control over the output and run-time, the M18™ ROCKET™ LED Light has three settings: high provides 3,000 lumens at 2+ hours, medium provides 1,700 lumens at 4+ hours, and low provides 900 lumens at 8 hours with a M18 REDLITHIUM-ION™ 5.0Ah Battery Pack (not included).