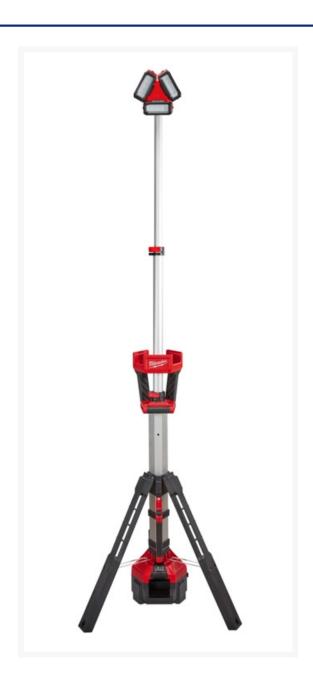

# **Description**

The Milwaukee® M18™ LED Stand Light/Charger is designed to deliver a lighting solution that survives professional use unlike any other portable work light. The 3000 lumen light can be set up in seconds to a max height of 2.1m, and collapses to less than 1.2m for easy transport and storage.

The light head can be extended to light overhead work or minimise shadows when casting light downward. The multidirectional light head gives users the ability to orient the three independently pivoting light heads to cast light in several directions.

### **Features:**

- Dual powered: M18™ battery pack and AC corded
- Sets up in 5 seconds
- 2.1m max extension
- Three independent light heads
- Three light output modes high, medium and low
- Impact resistant reinforced legs