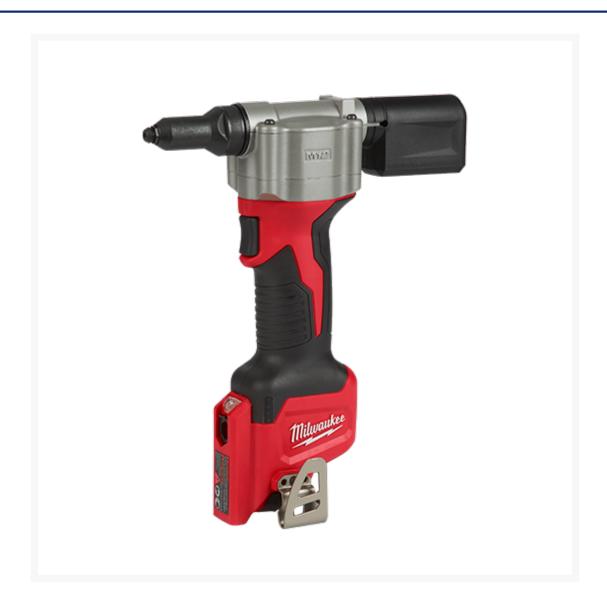

## **Description**

The M12™ Rivet Tool is a cordless solution that delivers fast, easy riveting while maintaining performance, durability, and size. This rivet gun can pull up to 500 3/16" stainless steel rivets or 900 1/8" steel rivets on one charge with a 3.0Ah battery, and reduces muscle effort from a hand tool by 65%. No compressors or hoses during set up and operation makes this tool a great replacement to pneumatic products. Delivers maximum durability from common jobsite conditions and use.

#### **Specifications:**

- Model Number M12BPRT-0
- Voltage 12V Length 165mm Weighs 1.88kg