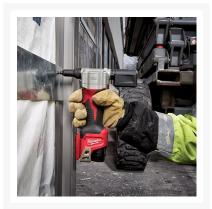

## **Description**

The M12™ Rivet Tool is a cordless solution that delivers fast, easy riveting while maintaining performance, durability, and size. This rivet gun can pull up to 500 3/16" stainless steel rivets or 900 1/8" steel rivets on one charge with a 3.0Ah battery, and reduces muscle effort from a hand tool by 65%. No compressors or hoses during set up and operation makes this tool a great replacement to pneumatic products. Delivers maximum durability from common jobsite conditions and use.

This is the most compact cordless rivet tool on the market, measuring only 165mm in length allowing users

more access in tight spaces. The M12<sup>™</sup> Rivet Tool is part of the M12<sup>™</sup> battery platform, offering 50+ solutions on one battery system.