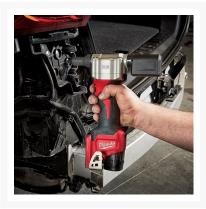

## **Description**

The M12™ Rivet Tool is a cordless solution that delivers fast, easy riveting while maintaining performance, durability, and size. This rivet gun can pull up to 500 3/16" stainless steel rivets or 900 1/8" steel rivets on one charge with a 3.0Ah battery, and reduces muscle effort from a hand tool by 65%. No compressors or hoses during set up and operation makes this tool a great replacement to pneumatic products. Delivers maximum durability from common jobsite conditions and use.

This is the most compact cordless rivet tool on the market, measuring only 165mm in length allowing users

more access in tight spaces. The M12<sup>™</sup> Rivet Tool is part of the M12<sup>™</sup> battery platform, offering 50+ solutions on one battery system.