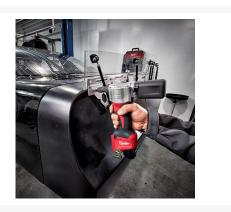

## **Description**

The M12™ Rivet Tool is a cordless solution that delivers fast, easy riveting while maintaining performance, durability, and size. This rivet gun can pull up to 500 3/16" stainless steel rivets or 900 1/8" steel rivets on one charge with a 3.0Ah battery, and reduces muscle effort from a hand tool by 65%. No compressors or hoses during set up and operation makes this tool a great replacement to pneumatic products. Delivers maximum durability from common jobsite conditions and use.

This is the most compact cordless rivet tool on the market, measuring only 165mm in length allowing users

more access in tight spaces. The M12<sup>™</sup> Rivet Tool is part of the M12<sup>™</sup> battery platform, offering 50+ solutions on one battery system.