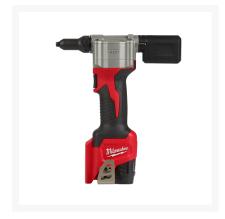

#### **Features:**

- Pull up to 3/16" Stainless Steel Rivets
- Part of 50+ solutions on the M12 platform
- Aluminum, steel, stainless steel
- 907kgs pulling force
- Ergonomically designed for force reduction
- 900 1/8" Steel rivets per charge using a M12B3 3.0Ah battery
- Pull 3/32", 1/8", 5/32", 3/16" Rivets
- Tool holds rivet in any orientation
- 20mm stroke length
- 40mm nose length

#### **Specifications:**

- Model Number M12BPRT-0
- Voltage 12V Length 165mm Weighs 1.88kg

#### Included:

- (1) M12™ Rivet Tool, Skin Only (M12BPRT-0)
- (1) Belt Clip
- (1) 3/32" Nose Piece
- (1) 1/8" Nose Piece
- (1) 5/32" Nose Piece
- (1) 3/16" Nose Piece
- Battery and Charger Sold Separately