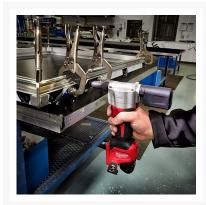

## **Description**

The M12™ Rivet Tool is a cordless solution that delivers fast, easy riveting while maintaining performance, durability, and size. This rivet gun can pull up to 500 3/16" stainless steel rivets or 900 1/8" steel rivets on one charge with a 3.0Ah battery, and reduces muscle effort from a hand tool by 65%. No compressors or hoses during set up and operation makes this tool a great replacement to pneumatic products. Delivers maximum durability from common jobsite conditions and use.

This is the most compact cordless rivet tool on the market, measuring only 165mm in length allowing users

more access in tight spaces. The M12<sup>™</sup> Rivet Tool is part of the M12<sup>™</sup> battery platform, offering 50+ solutions on one battery system.