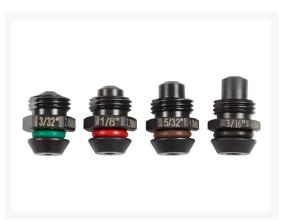

#### **Features:**

- Pull up to 3/16" Stainless Steel Rivets
- Part of 50+ solutions on the M12 platform
- Aluminum, steel, stainless steel
- 907kgs pulling force
- Ergonomically designed for force reduction
- 900 1/8" Steel rivets per charge using a M12B3 3.0Ah battery
- Pull 3/32", 1/8", 5/32", 3/16" Rivets
- Tool holds rivet in any orientation
- 20mm stroke length
- 40mm nose length

#### Included:

- (1) M12™ Rivet Tool, Skin Only (M12BPRT-0)
- (1) Belt Clip
- (1) 3/32" Nose Piece
- (1) 1/8" Nose Piece
- (1) 5/32" Nose Piece
- (1) 3/16" Nose Piece
- Battery and Charger Sold Separately