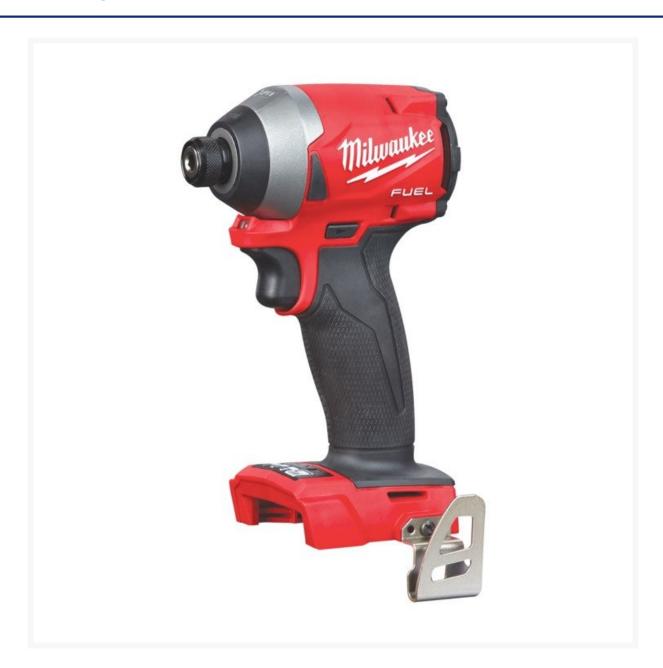

## **Description**

The Milwaukee® M18 FUEL™ 1/4" Hex Impact Driver provides fast driving speeds and maximum power in a compact design. The POWERSTATE™ Brushless motor delivers up to 226Nm of torque increasing user's productivity for the most demanding fasteners on the job. At only 116mm in length, this is the most compact tool in its class, allowing users to have more access in tight spaces. The REDLINK PLUS™ intelligence ensures maximum performance and protects from overloads, heating and or over-discharge. The 4-Mode DRIVE CONTROL™ provides greater control over output speed and power, for greater versatility.

#### **Compatibility:**

- Compatible with Milwaukee M18 cordless range **Features:**
- Fast driving speed
- Most compact: only 116mm in length
- Maximum power

#### **Specifications:**

- Model Number M18FID2-0
- Voltage 18V
- IPM 0-4,300
- 0-3,600 RPM
- 4-Modes Drive Control
- Length 116mm
- Weighs 1kg
- 226Nm Torque

#### **Included:**

- (1) M18 FUEL™ 1/4" Hex Impact Driver (Tool Only) (M18FID2-0)
- (1) Belt Clip
- (1) Bit Holder
- Battery and charger sold separately