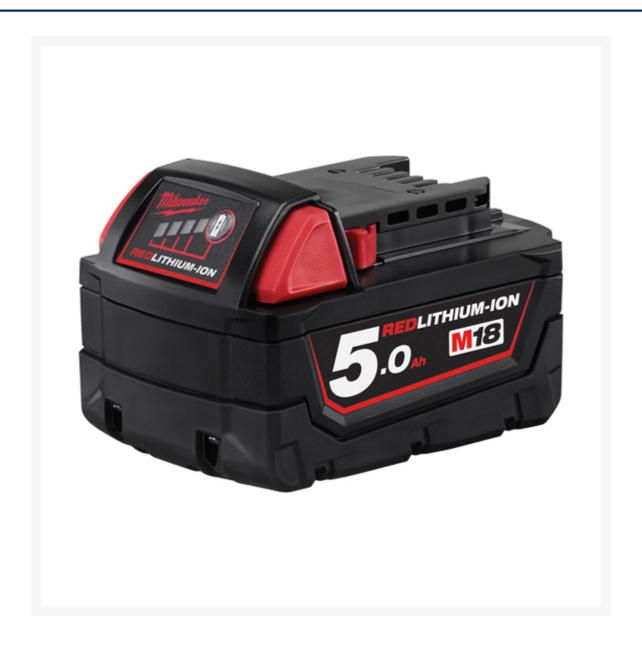

### **Short Description**

M18B5 Battery Pack, compatible with Milwaukee M18 Cordless tool range.

## **Description**

The Milwaukee M18™ 5.0AH REDLITHIUM-ION™ Battery features superior pack construction, electronics, and performance to deliver more work per charge and more work over the life of the pack than any battery on the market.

This battery features an advanced design, protecting the pack against harsh environments on site. This outer protection routes water away from the electronics and out of the battery pack. It also extends runtime and life by minimizing heat, and prevents pack failures from vibration or drops. This unique design also allows the battery to operate in extreme cold weather conditions as low as -18 degrees Celsius.

Managed by Milwaukee's exclusive REDLINK™ Intelligence, the battery features overload protection to prevent you from damaging your cordless power tools in heavy-duty situations. The discharge protection also prevents cell damage. It provides full system compatibility with Milwaukee M18 cordless solutions.

#### **Specifications:**

- 18V
- 5.0 Amp Hour
- Weighs 720g