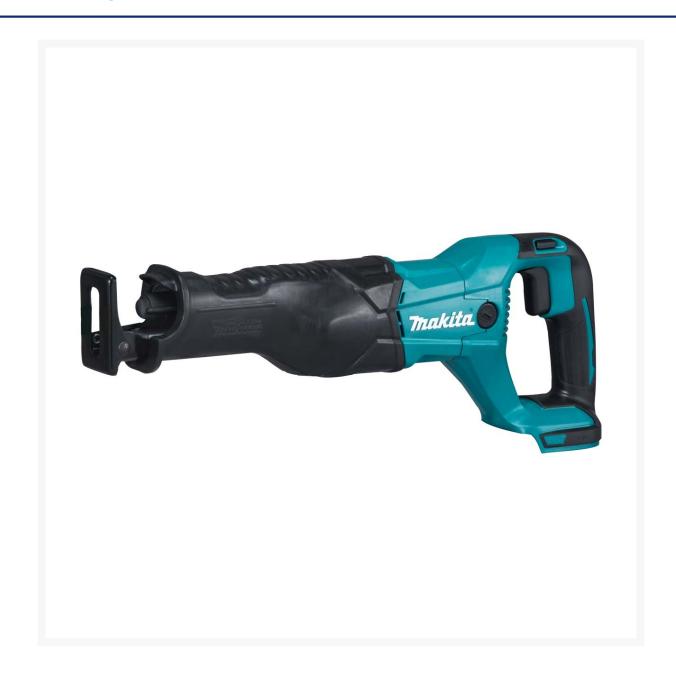

# Makita 18V Mobile Reciprocating Saw

## **Short Description**

Makita 18V Reciprocating Saw takes Li-Ion battery

## **Description**

The Makita Cordless reciprocating saw has a 32mm stroke with a cutting capacity of 255mm in wood. The newly designed vertical crank mechanism reduces vibration, and XPT technology protects against dust & moisture. This reciprocating saw has a high performance 3000 spm no load speed operation for professional on the job use.

#### **Features:**

- 32mm stroke with a cutting capacity of 255mm in wood
- Newly designed vertical crank mechanism reduces vibration
- High performance 3,000spm no load speed
- Tool-less blade change with fixed shoe position
- XPT technology that protects against dust & moisture
- Length of Stroke 32mm
- Max. cutting capacities in pipe 130mm diameter, in wood 255mm
- Length 486mm
- Strokes per minute 0 2,800spm
- Voltage 18V
- Weight (with battery) 3.8kg