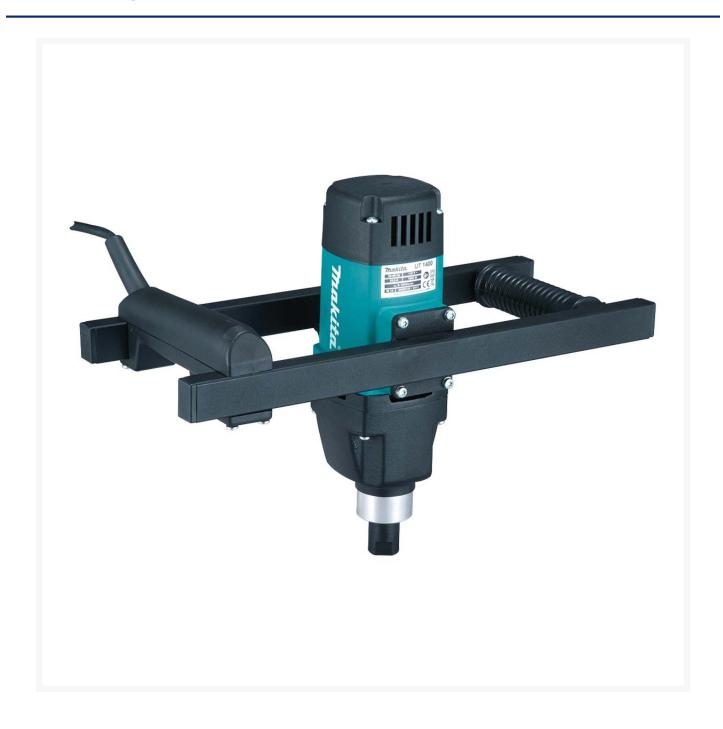

### **Short Description**

The Makita UT1400 M14 power mixer utilises a powerful 1300 watt motor that is suitable for mixing and stirring a wide range of materials in volumes of up to 50L. This power mixer is ideal for painters, tilers and builders and suits a range of attachments with an M14 thread.

## **Description**

The Makita Power Mixer features 1300 watts of power and a dual handle design for comfort and control. It is

ideal for professional high volume mixing up to 50 litres. Perfect for concreters, painters, tilers and other tradespeople, this mixer handles paint, filler, plaster, cements and glues for commercial applications. With an electronic switch to regulate speed, it also has a lock on feature for extended mixing operation. The M14 shank suits many common mixing paddles and attachments. The UT1400 mixer is suitable for stirring and mixing paints, plaster, mortar, tile adhesive, levelling and smoothing compounds and similar materials up to a quantity of 50kg. It handles mixing agitators with diameters up to 140mm.

#### **Specifications:**

• Collet Size: M14

• Continuous Rating Input: 1300W

• No Load Speed: 580 RPM

• Weighs 5.2 kg