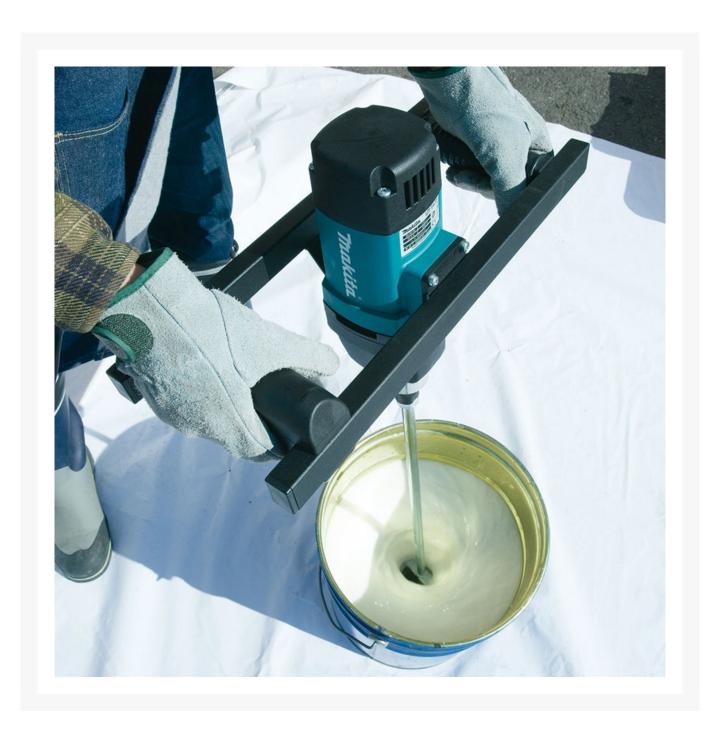

### **Short Description**

The Makita UT1400 M14 power mixer utilises a powerful 1300 watt motor that is suitable for mixing and stirring a wide range of materials in volumes of up to 50L. This power mixer is ideal for painters, tilers and builders and suits a range of attachments with an M14 thread.

## **Description**

The Makita Power Mixer features 1300 watts of power and a dual handle design for comfort and control. It is

ideal for professional high volume mixing up to 50 litres. Perfect for concreters, painters, tilers and other tradespeople, this mixer handles paint, filler, plaster, cements and glues for commercial applications. With an electronic switch to regulate speed, it also has a lock on feature for extended mixing operation. The M14 shank suits many common mixing paddles and attachments. The UT1400 mixer is suitable for stirring and mixing paints, plaster, mortar, tile adhesive, levelling and smoothing compounds and similar materials up to a quantity of 50kg. It handles mixing agitators with diameters up to 140mm.