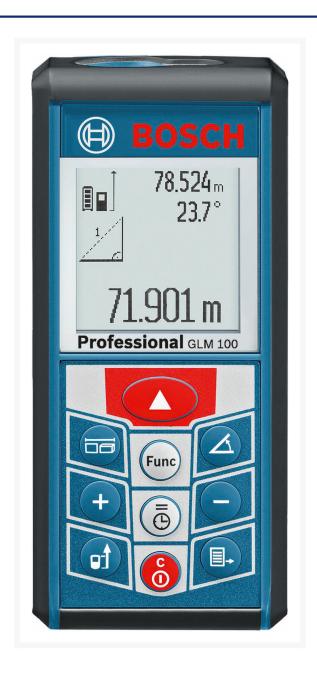

### **Short Description**

The small and handy GLM 100 100m Laser Rangefinder is the high-tech solution for convenient measurement. It can be recharged via standard micro USB port, and has a timer function that can be switched on/off for precise measurement from difficult positions.

The high-tech solution for convenient measurement can be recharged via standard micro USB port. It has a timer function that can be switched on/off for precise measurement from difficult positions. Small and handy, it has additional functionality due to an integrated 360° incline sensor. This laser measurer has automatic storage of the last 50 measured values and one constant. Precise and easy to operate due to illuminated display which flips automatically depending on the orientation of the instrument.