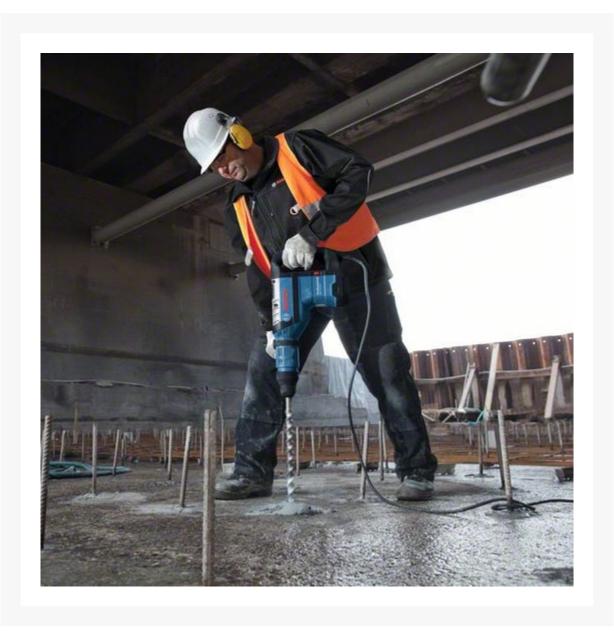

### **Description**

The big performer in Bosch's SDS max rotary hammer range. Featuring the exceptional power-to-weight ratio for performing SDS MAX tasks on site, the powerful motor enables the delivery of 12.5 J of impact energy for fast drilling and high removal rate.

The Bosch GBH 8-45 D is a professional SDS Max corded rotary hammer drill. Manufactured with robust

metal components for durability and extended long life onsite, Bosch's heavy duty motor enables fast drilling progress and high material removal rate. Intended for drilling up to 45 mm in diameter and medium chiselling work in concrete and stone, it includes features such as constant speed, restart protection, rotation control clutch, and speed selection.