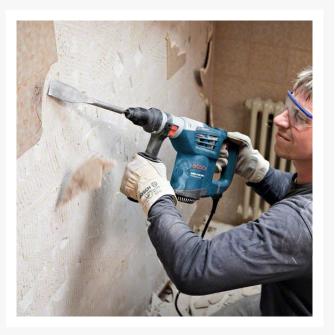

### Description

The Bosch GBH 4-32 DFR Professional is the most powerful rotary hammer performance in the SDS Plus category. With 4.2 joules of impact energy, the 900 watt motor offers the fastest chisel removal rates. A durable and robust metal gearbox housing means it is designed to last, and is suited to drilling and chiselling operations in concrete, masonry, wood and metal. The GBH 4-32 DFR Professional also features a keyless and quick-change chuck, Reverse Mode, Rotation Control Clutch, Variable Speed, and Vario-Lock.

#### Features:

- Most powerful rotary hammer performance in the SDS plus category
- 900 W motor delivers 4.2 J of impact energy for the fastest chisel removal rates in Bosch's SDS plus range
- Suitable for drilling with concrete or hammer drill bits from 6 32 mm
- Durable due to robust metal gearbox housing design
- Vibration Control for effortless and continuous work in time-intensive applications **Specifications:**
- Model Number GBH 4-32 DFR
- Rated input power 900 W
- Impact energy 4.2 J
- Impact rate at rated speed 0 3.600 bpm
- Rated speed 0 800 rpm