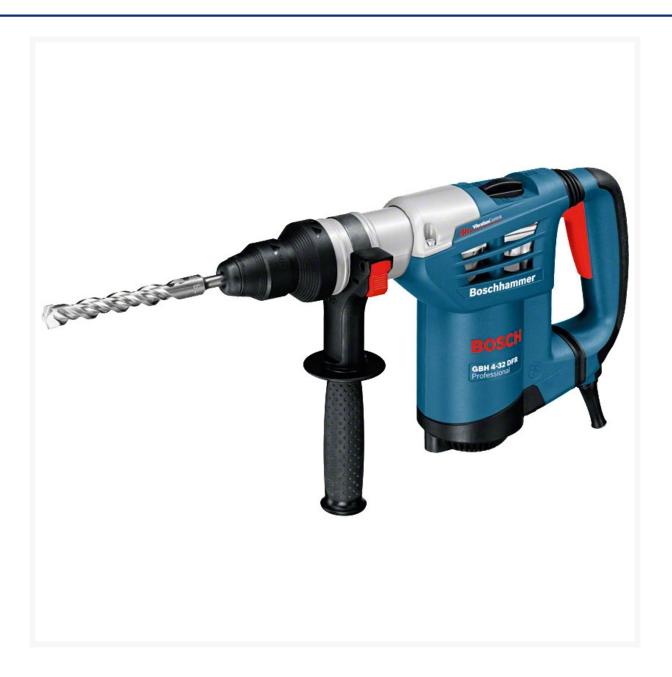

## **Short Description**

Bosch GBH 4-32 DFR Professional rotary hammer with SDS Plus. The most powerful rotary hammer performance in the SDS plus Bosch range, with a 900w motor delivering 4.2 J of impact energy for the fastest chisel removal rates.

### Description

The Bosch GBH 4-32 DFR Professional is the most powerful rotary hammer performance in the SDS Plus category. With 4.2 joules of impact energy, the 900 watt motor offers the fastest chisel removal rates. A durable and robust metal gearbox housing means it is designed to last, and is suited to drilling and chiselling operations in concrete, masonry, wood and metal. The GBH 4-32 DFR Professional also features a keyless and quick-change chuck, Reverse Mode, Rotation Control Clutch, Variable Speed, and Vario-Lock.

#### Features:

- Most powerful rotary hammer performance in the SDS plus category
- 900 W motor delivers 4.2 J of impact energy for the fastest chisel removal rates in Bosch's SDS plus range
- Suitable for drilling with concrete or hammer drill bits from 6 32 mm
- Durable due to robust metal gearbox housing design
- Vibration Control for effortless and continuous work in time-intensive applications **Specifications:**
- Model Number GBH 4-32 DFR
- Rated input power 900 W
- Impact energy 4.2 J
- Impact rate at rated speed 0 3.600 bpm
- Rated speed 0 800 rpm

- Weighs 4.7 kg
- Tool holder: SDS plus
- Drilling dia. concrete, hammer drill bits 6 32 mm
- Opt. appl. range concrete, hammer drill bits 14 25 mm
- Max. drilling diameter masonry, core cutters 90 mm
- Max. drilling diameter in metal 13 mm
- Max. drilling diameter in wood 32 mm