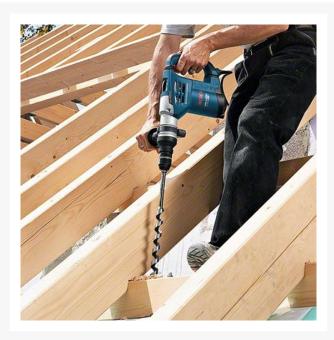

### Description

The Bosch GBH 4-32 DFR Professional is the most powerful rotary hammer performance in the SDS Plus category. With 4.2 joules of impact energy, the 900 watt motor offers the fastest chisel removal rates. A durable and robust metal gearbox housing means it is designed to last, and is suited to drilling and chiselling operations in concrete, masonry, wood and metal. The GBH 4-32 DFR Professional also features a keyless and quick-change chuck, Reverse Mode, Rotation Control Clutch, Variable Speed, and Vario-Lock.

#### Features:

- Most powerful rotary hammer performance in the SDS plus category
- 900 W motor delivers 4.2 J of impact energy for the fastest chisel removal rates in Bosch's SDS plus range
- Suitable for drilling with concrete or hammer drill bits from 6 32 mm
- Durable due to robust metal gearbox housing design
- Vibration Control for effortless and continuous work in time-intensive applications **Specifications:**
- Model Number GBH 4-32 DFR
- Rated input power 900 W
- Impact energy 4.2 J
- Impact rate at rated speed 0 3.600 bpm
- Rated speed 0 800 rpm