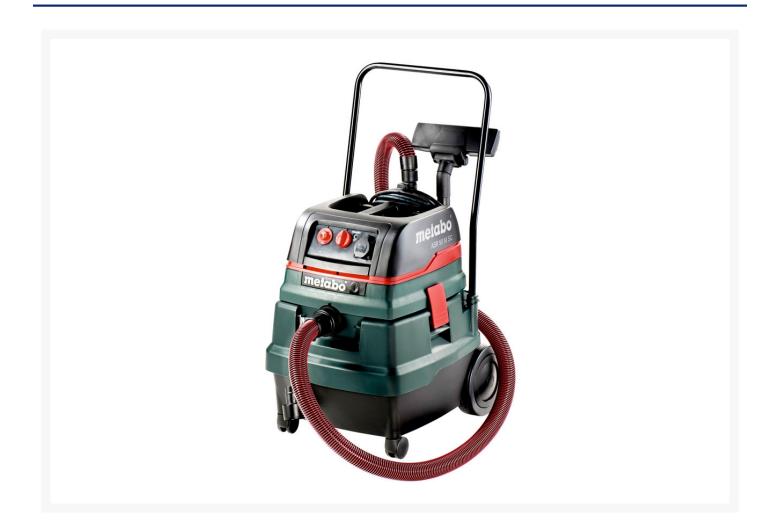

## **Short Description**

The Metabo ASR 50M SC is a 1400W compact vacuum cleaner for liquids and dry solids with commercial registration. It is ideal for extraction from power tools and to clean construction sites, workshops etc. Certified in accordance with EU standard for M class dusts.

### **Description**

The Metabo ASR 50M SC is a 1400W compact vacuum cleaner for liquids and dry solids with commercial registration. It is ideal for extraction from power tools and to clean construction sites, workshops and more. This powerful unit features a self cleaning mechanism and automatic shut down once the maximum fill level is reached in the 50 litre container. The Metabo vacuum cleaner is a certified for extracting M class dusts.