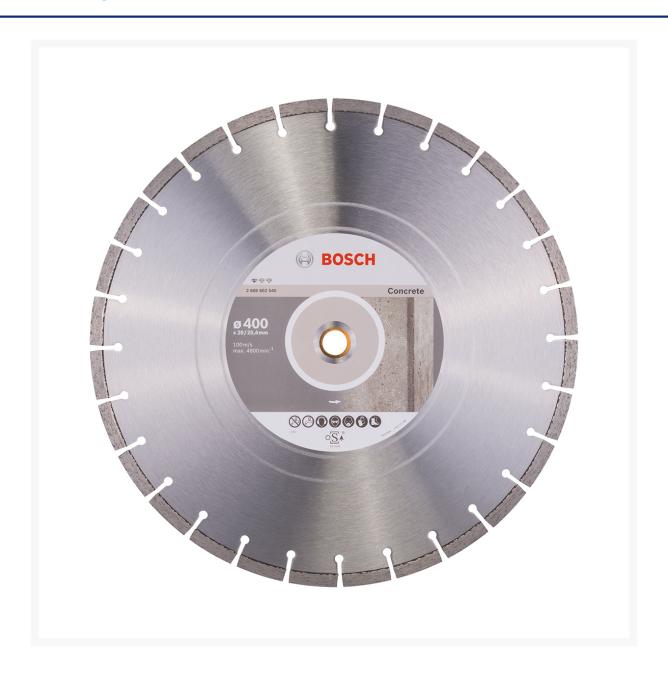

# Bosch Standard Concrete Diamond Disc 400 x 25.4 x 3.2mm

# **Short Description**

Diamond cutting disc 400 mm diameter x 25.4 mm bore diameter x 3.2 mm cutting width

## **Description**

The Bosch Standard for Concrete diamond cutting disc provides reliable cuts in concrete. Its optimised diamond matrix delivers solid results thanks to the disc's high-quality standards. Best used for cement bonded fibre board, old concrete, exposed concrete, porous concrete, pumice stone, screed concrete and more. 400 mm diameter x 25.4 mm bore diameter x 3.2 mm cutting width.