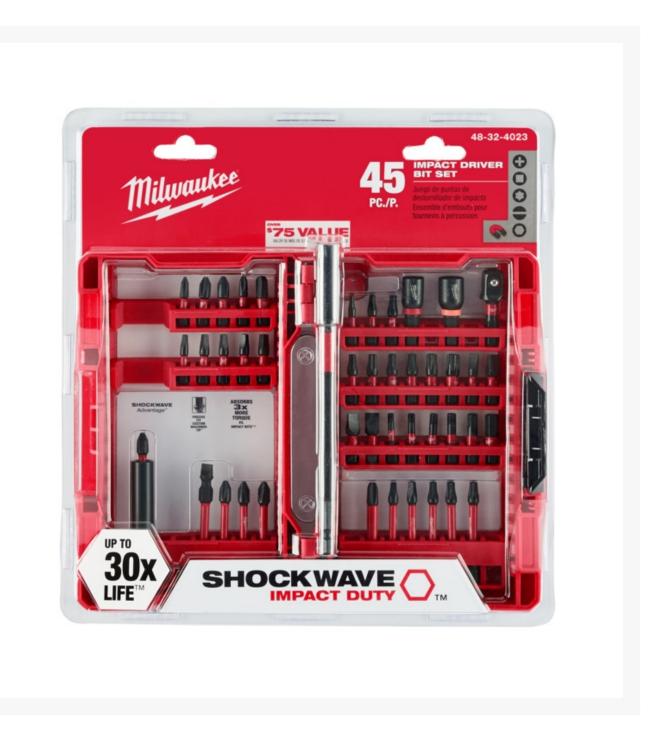

# Milwaukee® SHOCKWAVE™ 45pc Impact Driver Set

## **Short Description**

Milwaukee 45pce SHOCKWAVE Impact Set. Manufactured from high-grade steel, they are suitable for high torque applications.

### **Specifications:**

- Model Number 48324023
- Pack measures 255 x 60 x 261 mm
- 45 piece pack