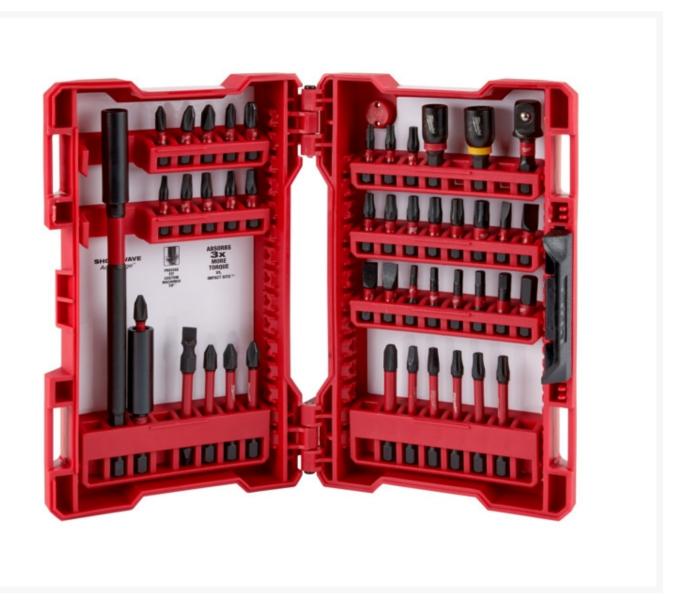

#### Included:

- (1) SHOCKWAVE™ 45pc Impact Set (48324023)
- (1) SHOCKWAVE™ Compact Magnetic Bit Holder
- (1) 6" Bit Holder
- (1) 1/4" Red Magnetic Nut Drive
- (1) 5/16" Yellow Magnetic Nut Driver
- (1) 1/4" Hex 3/8" Socket Adapter
- (1) Phillips Bit 1" P1
- (3) Phillips Bit 1" P2
- (1) Phillips Bit 1" PR2
- (2) Phillips Bit 1" P3
- (1) Phillips Bit 2" P2
- (1) Phillips Bit 2" P3
- (1) Square Bit 1" SQ1
- (3) Square Bit 1" SQ2
- (1) Square Bit 1" SQ3
- (2) Square Bit 2" SQ2
- (1) TORX Bit 1" T10
- (1) TORX Bit 1" T15
- (2) TORX Bit 1" T20
- (2) TORX Bit 1" T25
- (1) TORX Bit 1" T27
- (1) TORX Bit 1" T30
- (1) TORX Bit 1" T40
- (4) TO DV DV 311 TO 0
- (1) TORX Bit 2" T20
- (2) TORX Bit 2" T25
- (1) Slotted Bits 1" #4
- (2) Slotted Bit 1" #8
- (1) Slotted Bit 1" #10
- (1) Hex Bit 1" 7-64"
- (1) Red Hex Bit 1" 1-8"
- (1) Hex Bit 1" 9-64"
- (1) Red Hex Bit 1" 5-32"
- (1) Red Hex Bit 1" 3-16"
- (1) Red Hex Bit 1" 1-4"
- (1) PH2/SL1-4 Double Ended bit 2-3/8"
- (1) PH2/T25 Double Ended bit 2-3/8"