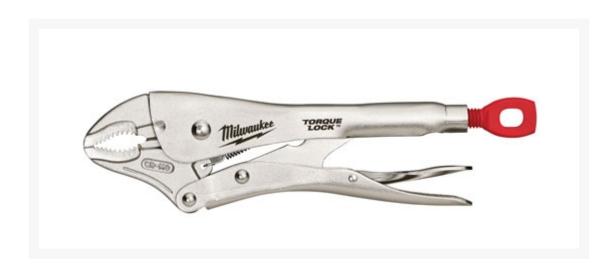

## **Short Description**

Curved Jaw Pliers 177mm / 7", made from forged alloy steel.

### **Description**

Milwaukee 7-inch Torque Lock Curved Jaw Locking Pliers provides you with faster tool setup and more locking force. The locking plier's thumb screw provides you with a more convenient geometry for hand force while providing clearance to generate more torque with the unique screwdriver through-hole design. The plier's hardened jaws give you increased gripping power and they are made of forged alloy steel for maximum durability, perfect for the toughest of job sites.