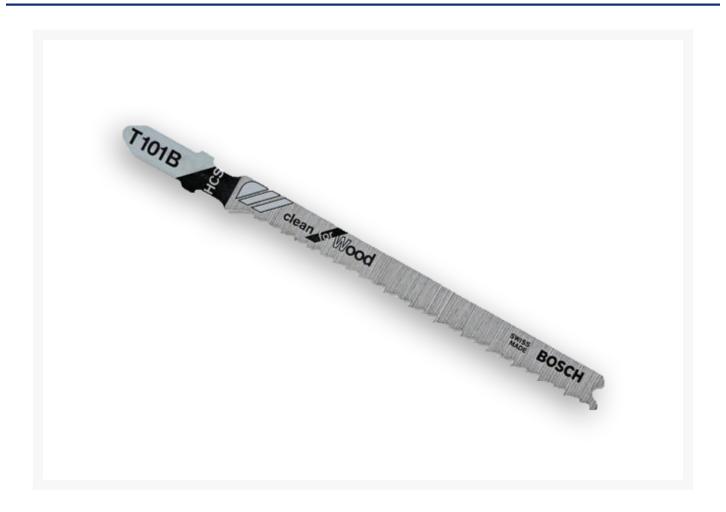

#### T101B

• The T 101 B Clean for Wood Jigsaw Blade delivers clean straight cuts in wood. Its precision-ground teeth with a taper-ground body enable spotless results. Made of high carbon steel, this blade is appropriate for cutting softwood and non-abrasive woodworking materials. It is equipped with a fine progressive tooth pitch (2.7 mm) for cutting woodworking materials with 3-30 mm thickness. For use with jigsaws with T-Shank clamping systems.