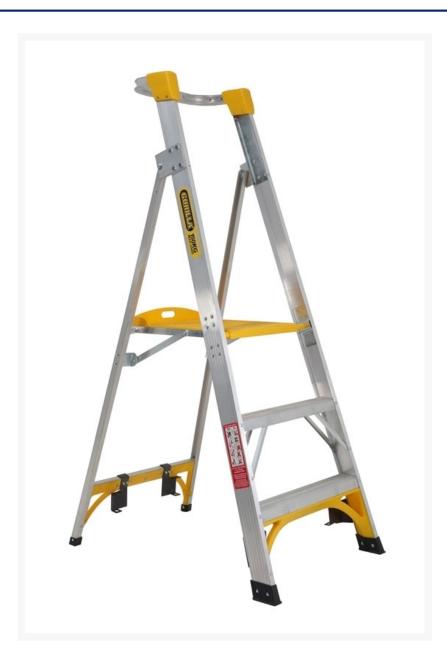

# Platform Ladder Aluminium 2.4Mtr

## **Short Description**

Platform Ladder Aluminium 2.4Mtr

#### Description

Aluminium platform ladders are designed to provide a self-supporting, stable and portable work platform. They are ideal for service and maintenance applications or picking and packing situations, where a stable base is required whilst in use.

Our range of platform ladders are non-adjustable: the platform is provided at the highest intended standing level. The ladders are hinged, creating a design allows for ease of storage. These ladders are intended for use by one person at a time.

This Gorilla platform ladder is made to Australian Standards for industrial use. Complies to Australian Standards.