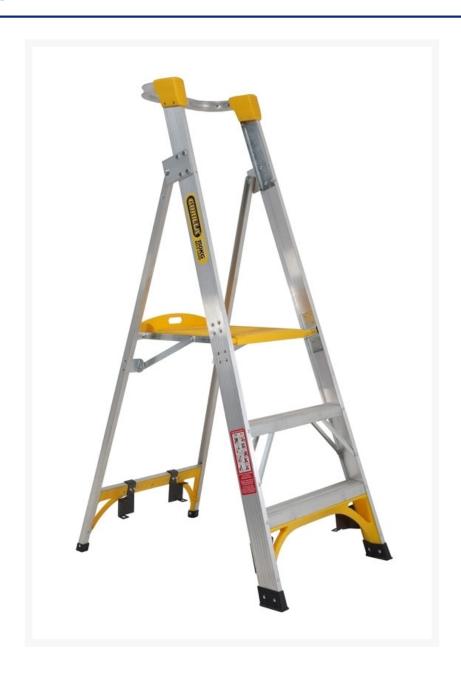

# Platform Ladder Aluminium 1.2Mtr

## **Short Description**

Platform Ladder Aluminium 1.2Mtr