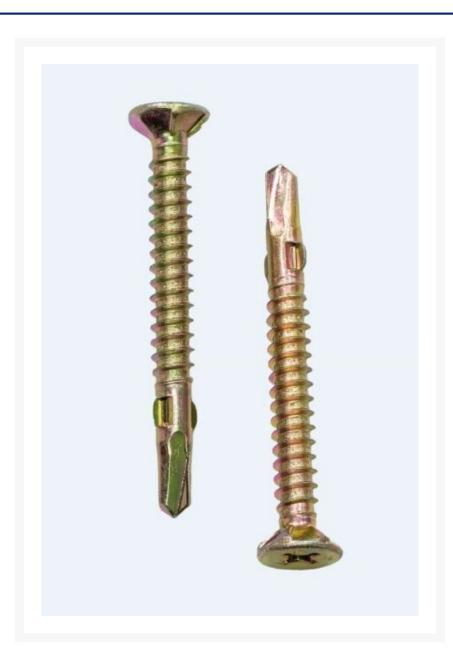

# Metal Sd Csk Wing 10-16 x 75mm Class 3

## **Short Description**

Metal Sd Csk Wing 10-16 x 75mm Class 3 1000 Pack

## Description

Specially design and manufactured self-drilling screws with a countersinking head for use on timbers, metals and composite boards. Wings remove the need for pre-drilled holes, the wings snap off during installation

## **Additional Information**

| CODE             | 40-SDCWC31075-PWR |
|------------------|-------------------|
| U.O.M            | Each              |
| Coating          | Class 3           |
| Package Quantity | 1000              |
| Brand            | Powers Fasteners  |
| Size             | M10               |
| Width            | 16 mm             |
| Length           | 75 mm             |