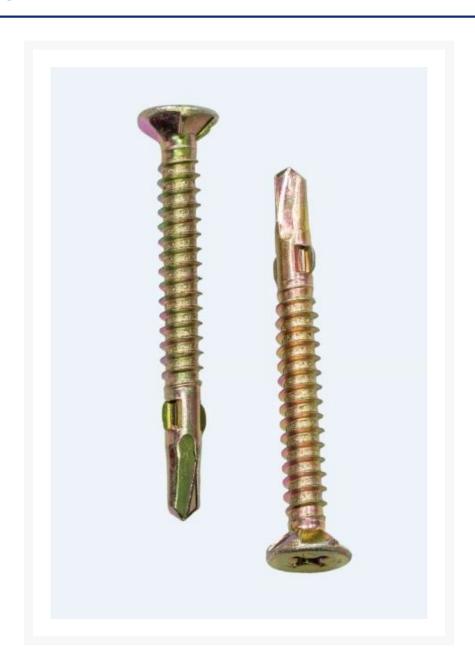

## **Product Images**

## **Short Description**

Metal Sd Csk Wing 10-16x45 Class 3 500 Pack

## **Description**

Specially design and manufactured self-drilling screws with a countersinking head for use on timbers, metals and composite boards. Wings remove the need for pre-drilled holes, the wings snap off during installation