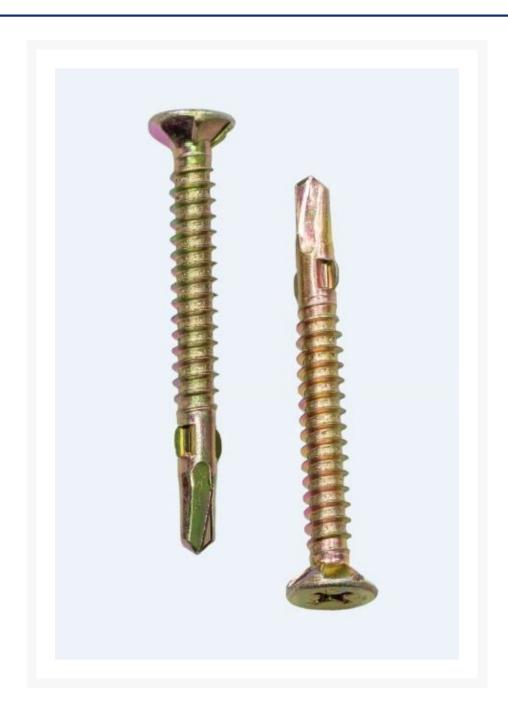

### **Short Description**

Metal Sd Csk Wing 10-16x40 Class 3 1000 Pack

### **Description**

Specially design and manufactured self-drilling screws with a countersinking head for use on timbers, metals and composite boards. Wings remove the need for pre-drilled holes, the wings snap off during installation