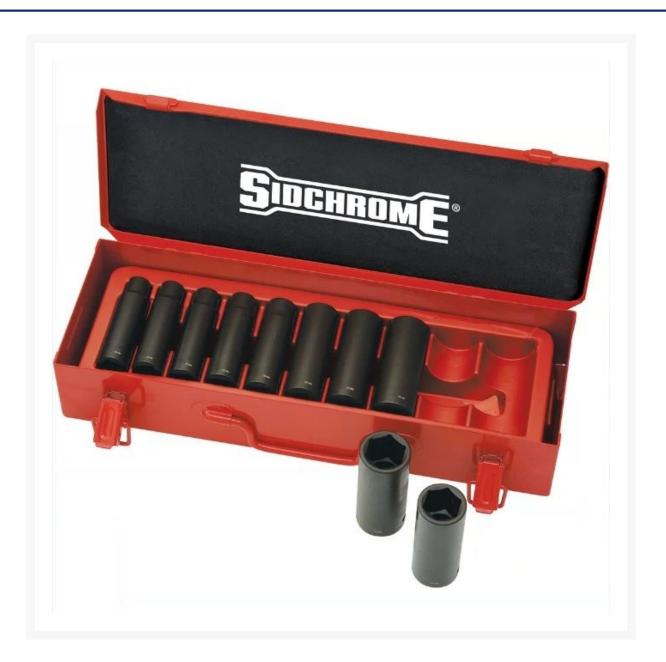

# **Short Description**

Sidchrome impact socket set containing 10, 11, 12, 13, 14, 17, 19, 21, 22, 24mm (metric) 1/2" drive long sockets in a handy carry case.

#### **Features:**

- 10, 11, 12, 13, 14, 17, 19, 21, 22, 24mm impact sockets
- Durability and strength
- Quick locking carry case
- Sidchrome drive design spreads force over a larger contact area, reducing rounding off and extending fastener life