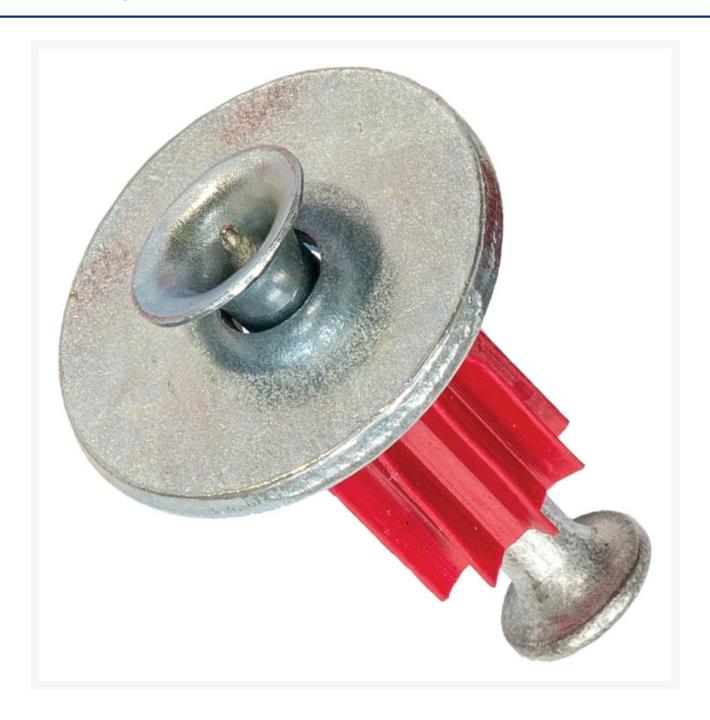

### **Short Description**

Drive pin  $3.7 \times 25$  mm with 22mm Washer and top hat (8mm head). For use in solid brick, steel and concrete sold in a package of 100.

### **Description**

8mm Head Drive Pins for shooting into steel and concrete. To provide resistance to pullover, these pins are available with pre assembled 1.9mm x 22mm metal washers and top hat. For use in Solid Brick, Steel & Concrete.

#### **Features:**

- Drive Pin 3.7mm x 25mm
- Supplied with 22mm Washer and Top Hat (8mm Head)
- 100pk