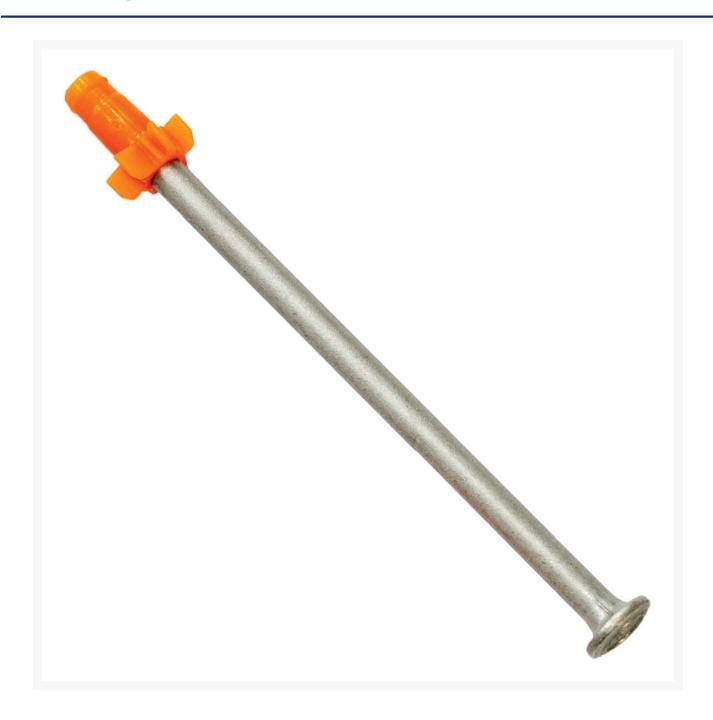

# Drive Pin 3.7 x 75mm

## **Short Description**

100 pack of Drive Pin  $3.7 \times 75$  mm for use in solid brick, steel & concrete

#### **Description**

3.7mm x 75mm, 8mm head drive pins for direct fastening into solid brick, steel and concrete. Suitable for use with Powers PA3500Ex and P3x Powder Actuated tools and most other brands of Powder actuated tools.