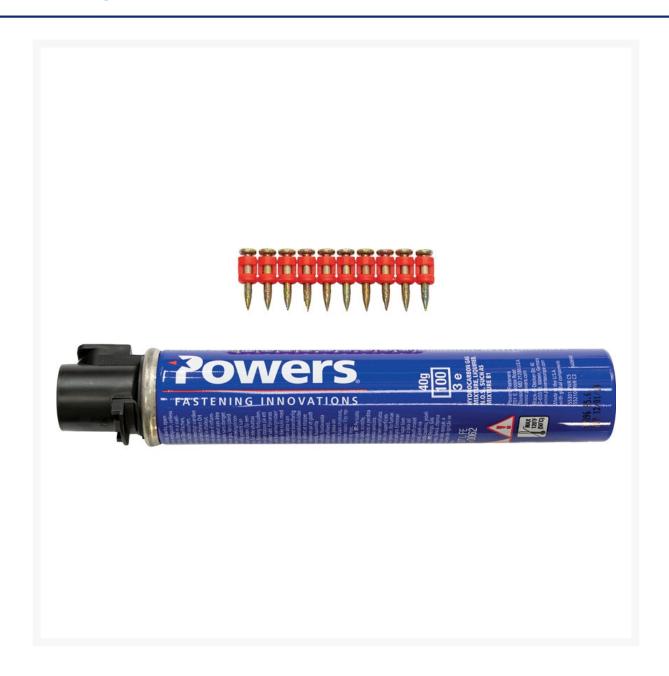

### **Short Description**

Suitable for fixing to steel or concrete. Designed for use with Powers Trak-It forced entry tools. Includes a 1000 pack of 22mm Hard Concrete Pins & Fuel Cell.

### **Description**

Trak-It C5 22mm Hard Concrete Pins & Fuel Cell 1000 pack. Suitable for fixing to steel or concrete. Designed for use with Powers Trak-It forced entry tools.

Powers Trak-It® forced entry tools are efficient and designed for heavy duty job site applications. These gas operated pins and fuel cells are ideal for hard concrete applications or fixing to steel. Designed specifically for use with the Trak-It C5 gas operated cordless concrete pin nailer, this pin and fuel cell gas canister pack contains 1000 ballistic pins.

#### **Features:**

- Trak-It® C5 HC Pins with Fuel Cell
- Ballistic point pin suitable for hard concrete applications
- Suitable for fixing to steel or concrete
- Use with Powers Trak-It tools
- For use with Powers Trak-It® C5 tools, can also be used with Trak-It® C4 tools
- C5 Fuel Cell Gas operated canister Pin Length 22 mm
- Pin diameter 3 mm
- Box quantity 1000