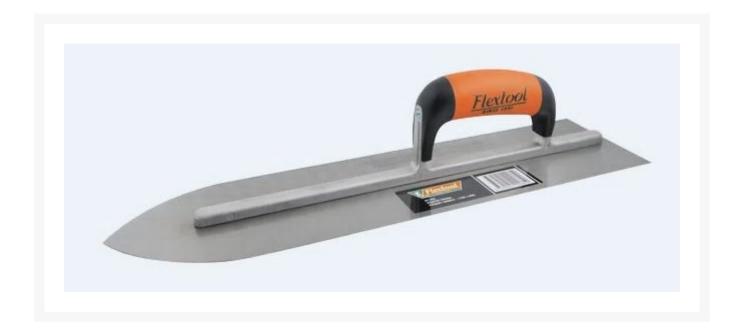

# Flextool Pointed Trowel 120 x 365mm

### **Short Description**

Width: 120mm, Length: 365mm

### Description

- Pointed trowels are used for trowelling concrete floors and other general concrete work.
- The pointed nose of the trowel provides flexibility when trowelling around corners and protrusions in the concrete whilst also reducing marks left
- Made from high carbon steel to optimise blade flexibility and durability.