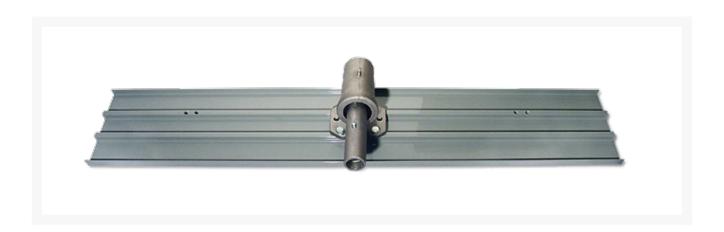

### **Short Description**

Flextool Aluminium Bullfloat 1200x150mm

#### **Description**

The Heavy Duty Bullfloat is the concrete placers workhorse. This hard wearing tool is made from the highest quality extruded material for added strength and longer life. Bullfoats are used immediately after screeding to level the surface and bring bleed water to the surface. A tilt mechanism allows you to push and pull easily when used with telescopic handle or clip handle It comes complete with H/D worm pitch drive and three 1800mm clip-together handles. Measures 1200mm x 150mm.